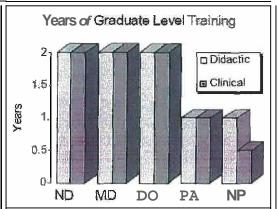

Our opponents will say that our numbers are few, but licensure will bring more young, educated, naturopathic doctors to Pennsylvania.

Appendix B: Chart Comparing the Education of an ND, MD, DO, PA & NP

| Education                  | ND                     | MD                | DO                      | PA                     | NP                    |
|----------------------------|------------------------|-------------------|-------------------------|------------------------|-----------------------|
| Degree Title               | Naturopathic<br>Doctor | Medical<br>Doctor | Doctor of<br>Osteopathy | Physician<br>Assistant | Nurse<br>Practitioner |
| Distance Learning          | No                     | No                | No                      | Yes                    | Yes                   |
| Undergraduate Degree       | Yes                    | Yes               | Yes                     | Yes                    | Yes                   |
| Graduate Level<br>Didactic | 2 years                | 2 years           | 2 years                 | 1 year                 | 1 year                |
| Graduate Level Clinical    | 2 years                | 2 years           | 2 years                 | 1 year                 | 0.5 year              |
| Average Clinical Hours     | 2,800                  | 3,200             | 3,200                   | 2,000                  | 700                   |
| Pharmacology               | 100 hours              | 70 hours          | 90 hours                | 60 hours               | 50 hours              |
| Nutrition                  | 130 hours              | 0                 | 0                       | 0                      | 0                     |
| Botanical Medicine         | 110 hours              | 0                 | 0                       | 0                      | 0                     |
| Homeopathy                 | 110 hours              | 0                 | 0                       | 0                      | 0                     |
| Chinese Medicine           | 160 hours              | 0                 | 0                       | 0                      | 0                     |
|                            |                        |                   |                         |                        |                       |