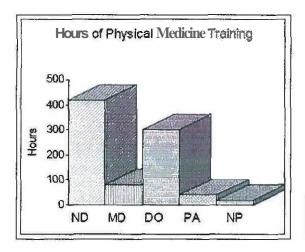

Our opponents will say that our numbers are few, but licensure will bring more young, educated, naturopathic doctors to Pennsylvania.

Appendix B: Chart Comparing the Education of an ND, MD, DO, PA & NP

| Education                  | ND                     | MD                | DO                      | PA                     | NP                    |
|----------------------------|------------------------|-------------------|-------------------------|------------------------|-----------------------|
| Degree Title               | Naturopathic<br>Doctor | Medical<br>Doctor | Doctor of<br>Osteopathy | Physician<br>Assistant | Nurse<br>Practitioner |
| Distance Learning          | No                     | No                | No                      | Yes                    | Yes                   |
| Undergraduate Degree       | Yes                    | Yes               | Yes                     | Yes                    | Yes                   |
| Graduate Level<br>Didactic | 2 years                | 2 years           | 2 years                 | 1 year                 | 1 year                |
| Graduate Level Clinical    | 2 years                | 2 years           | 2 years                 | 1 year                 | 0.5 year              |
| Average Clinical Hours     | 2,800                  | 3,200             | 3,200                   | 2,000                  | 700                   |
| Pharmacology               | 100 hours              | 70 hours          | 90 hours                | 60 hours               | 50 hours              |
| Nutrition                  | 130 hours              | 0                 | 0                       | 0                      | 0                     |
| Botanical Medicine         | 110 hours              | 0                 | 0                       | 0                      | 0                     |
| Homeopathy                 | 110 hours              | 0                 | 0                       | 0                      | 0                     |
| Chinese Medicine           | 160 hours              | 0                 | 0                       | 0                      | 0                     |
|                            |                        |                   |                         |                        |                       |