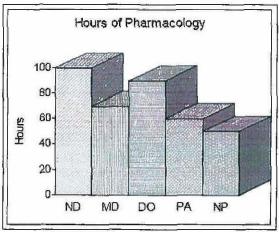

| Education                  | ND                     | MD                | DO                      | PA                     | NP                    |
|----------------------------|------------------------|-------------------|-------------------------|------------------------|-----------------------|
| Degree Title               | Naturopathic<br>Doctor | Medical<br>Doctor | Doctor of<br>Osteopathy | Physician<br>Assistant | Nurse<br>Practitioner |
| Distance Learning          | No                     | No                | No                      | Yes                    | Yes                   |
| Undergraduate Degree       | Yes                    | Yes               | Yes                     | Yes                    | Yes                   |
| Graduate Level<br>Didactic | 2 years                | 2 years           | 2 years                 | 1 year                 | 1 year                |
| Graduate Level Clinical    | 2 years                | 2 years           | 2 years                 | 1 year                 | 0.5 year              |
| Average Clinical Hours     | 2,800                  | 3,200             | 3,200                   | 2,000                  | 700                   |
| Pharmacology               | 100 hours              | 70 hours          | 90 hours                | 60 hours               | 50 hours              |
| Nutrition                  | 130 hours              | 0                 | 0                       | 0                      | 0                     |
| Botanical Medicine         | 110 hours              | 0                 | 0                       | 0                      | 0                     |
| Homeopathy                 | 110 hours              | 0                 | 0                       | 0                      | 0                     |
| Chinese Medicine           | 160 hours              | 0                 | 0                       | 0                      | 0                     |
|                            |                        |                   |                         |                        |                       |