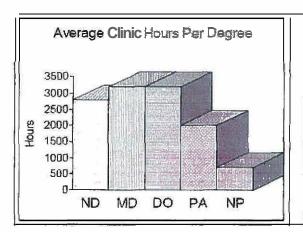

Our opponents will say that our numbers are few, but licensure will bring more young, educated, naturopathic doctors to Pennsylvania.

Appendix B: Chart Comparing the Education of an ND, MD, DO, PA & NP

| Education                  | ND                     | MD                | DO                      | PA                     | NP                    |
|----------------------------|------------------------|-------------------|-------------------------|------------------------|-----------------------|
| Degree Title               | Naturopathic<br>Doctor | Medical<br>Doctor | Doctor of<br>Osteopathy | Physician<br>Assistant | Nurse<br>Practitioner |
| Distance Learning          | No                     | No                | No                      | Yes                    | Yes                   |
| Undergraduate Degree       | Yes                    | Yes               | Yes                     | Yes                    | Yes                   |
| Graduate Level<br>Didactic | 2 years                | 2 years           | 2 years                 | 1 year                 | 1 year                |
| Graduate Level Clinical    | 2 years                | 2 years           | 2 years                 | 1 year                 | 0.5 year              |
| Average Clinical Hours     | 2,800                  | 3,200             | 3,200                   | 2,000                  | 700                   |
| Pharmacology               | 100 hours              | 70 hours          | 90 hours                | 60 hours               | 50 hours              |
| Nutrition                  | 130 hours              | 0                 | 0                       | 0                      | 0                     |
| Botanical Medicine         | 110 hours              | 0                 | 0                       | 0                      | 0                     |
| Homeopathy                 | 110 hours              | 0                 | 0                       | 0                      | 0                     |
| Chinese Medicine           | 160 hours              | 0                 | 0                       | 0                      | 0                     |
|                            |                        |                   |                         |                        |                       |