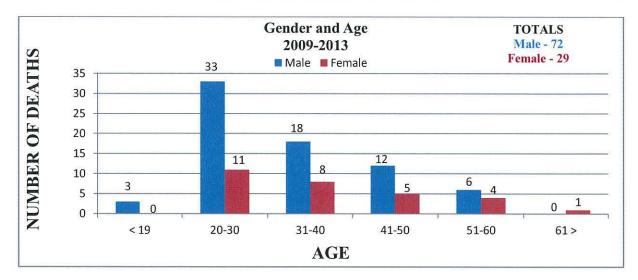

Monroe County.

# **Montgomery County**

Age groupings are combined for all drug deaths in county.







#### **Northampton County**

Multi Drug Toxicity statistics refer to all drug deaths, not only heroin related.







# Philadelphia County



2009-2013 TOTALS Male - 517

Female - 142

Age range data was not provided by Philadelphia County.



#### **Pike County**







# **Sullivan County**

• There were no heroin related deaths reported by Sullivan County between the years of 2009 – 2013.

#### Susquehana County







# **Warren County**

• There were no heroin related deaths reported by Warren County between the years of 2009 - 2013.

# **Washington County**







## **Wayne County**



Gender, age, and race data were not provided by Wayne County.

## **Westmoreland County**







#### **York County**





Race data was not provided by York County.