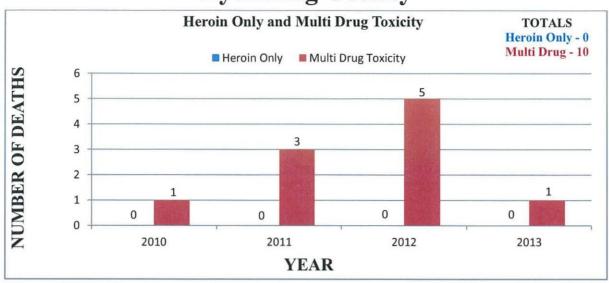

ber 31, 2013. No further information was able to be obtained.

#### **Cumberland County**







#### **Dauphin County**







## **Erie County**

Multi Drug Toxicity statistics refer to all drug deaths, not only heroin related.







#### **Fayette County**







#### **Franklin County**







## **Greene County**





Race data was not provided by Greene County.

## **Huntingdon County**







#### **Jefferson County**



2009-2013 TOTALS Male - 9 Female - 2

Male deaths reported to range from 26 - 57 years of age.

Female deaths reported to range from 43 - 54 years of age.





Incomplete Demographic Data.







#### **Lancaster County**

Age range and race data for females was not supplied.







## **Lehigh County**







#### **Luzerne County**







## **Lycoming County**







## **Monroe County**





Race data was not provided by Monroe County.

# **Montgomery County**

Age groupings are combined for all drug deaths in county.







#### **Northampton County**

Multi Drug Toxicity statistics refer to all drug deaths, not only heroin related.







# Philadelphia County



2009-2013 TOTALS Male - 517

Female - 142

Age range data was not provided by Philadelphia County.



#### **Pike County**







# **Sullivan County**

• There were no heroin related deaths reported by Sullivan County between the years of 2009 – 2013.

#### Susquehana County







# **Warren County**

• There were no heroin related deaths reported by Warren County between the years of 2009 - 2013.

# **Washington County**







## **Wayne County**



Gender, age, and race data were