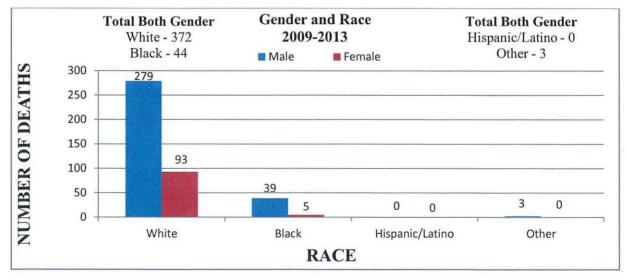

| ike County                    |      |

•

| Sullivan County     | 39 |
|---------------------|----|
| Susquehanna County  | 40 |
| Warren County       | 41 |
| Washington County   | 42 |
| Wayne County        | 43 |
| Westmoreland County | 44 |
| York County         | 45 |

#### PENNSYLVANIA TOTALS







## **Adams County**







#### **Allegheny County**







#### **Armstrong County**







## **Beaver County**







#### **Bedford County**







#### **Berks County**







## **Blair County**





Race data was not provided by Blair County.

## **Bradford County**

• There were no heroin related deaths reported by Bradford County between the years of 2009 - 2013.

#### **Bucks County**





Race data was not provided by Bucks County.

#### **Butler County**







## **Cambria County**

Cambria County reported they had approximately
 10 – 15 heroin related deaths between the years
 2009 – 2013. No further information was able to be obtained.

## **Centre County**







#### **Chester County**







#### **Clarion County**







## **Crawford County**

• Crawford County reported they had (3) Heroin Related Multi Drug Toxicity Deaths be