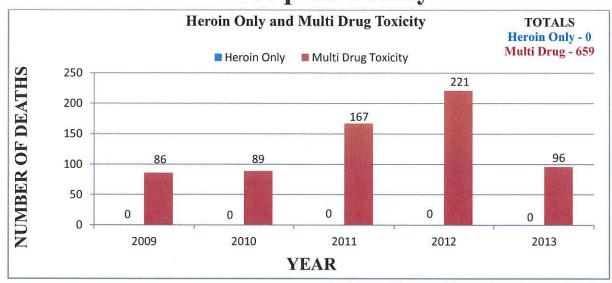

ne County**





Race data was not provided by Greene County.

## **Huntingdon County**







#### **Jefferson County**



2009-2013 TOTALS Male - 9 Female - 2

Male deaths reported to range from 26 - 57 years of age.

Female deaths reported to range from 43 - 54 years of age.





Incomplete Demographic Data.







#### **Lancaster County**

Age range and race data for females was not supplied.







## **Lehigh County**







#### **Luzerne County**







## **Lycoming County**







## **Monroe County**





Race data was not provided by Monroe County.

# **Montgomery County**

Age groupings are combined for all drug deaths in county.







#### **Northampton County**

Multi Drug Toxicity statistics refer to all drug deaths, not only heroin related.







# Philadelphia County



2009-2013 TOTALS Male - 517

Female - 142

Age range data was not provided by Philadelphia County.



#### **Pike County**







# **Sullivan County**

• There were no heroin related deaths reported by Sullivan County between the years of 2009 – 2013.

#### Susquehana County







# **Warren County**

• There were no heroin related deaths reported by Warren County between the years of 2009 - 2013.

# **Washington County**







## **Wayne County**



Gender, age, and race data were not provided by Wayne County.

## **Westmoreland County**







#### **York County**





Race data was not provided by York County.