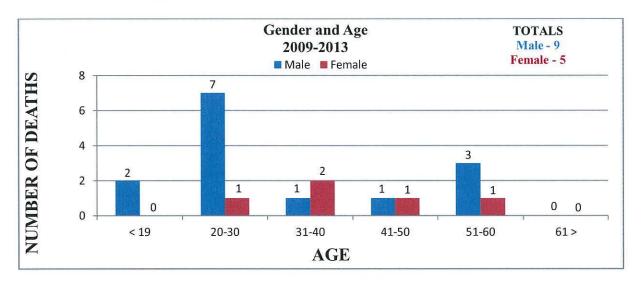

#### **Jefferson County**

2009-2013 TOTALS Male - 9 Female - 2

Male deaths reported to range from 26 - 57 years of age.

Female deaths reported to range from 43 - 54 years of age.

Incomplete Demographic Data.