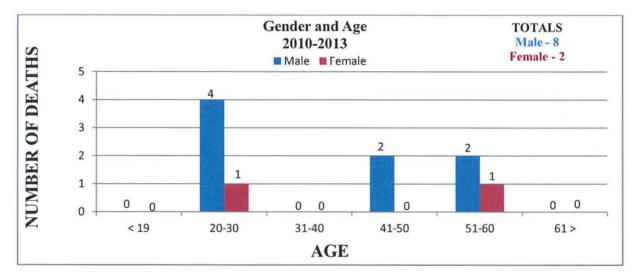

r 31, 2013. No further information was able to be obtained.

#### **Cumberland County**







#### **Dauphin County**







## **Erie County**

Multi Drug Toxicity statistics refer to all drug deaths, not only heroin related.







#### **Fayette County**







#### **Franklin County**







## **Greene County**





Race data was not provided by Greene County.

## **Huntingdon County**







#### **Jefferson County**



2009-2013 TOTALS Male - 9 Female - 2

Male deaths reported to range from 26 - 57 years of age.

Female deaths reported to range from 43 - 54 years of age.





Incomplete Demographic Data.







#### **Lancaster County**

Age range and race data for females was not supplied.







## **Lehigh County**







#### **Luzerne County**







## **Lycoming County**







## **Monroe County**





Race data was not provided by Monroe County.

# **Montgomery County**

Age groupings are combined for all drug deaths in county.







#### **Northampton County**

Multi Drug Toxicity statistics refer to all drug deaths, not only heroin related.







# Philadelphia County



2009-2013 TOTALS Male - 517

Female - 142

Age range data was not provided by Philadelphia County.



#### **Pike County**







# **Sullivan County**

• There were no heroin related deaths reported by Sullivan County between the years of 2009 – 2013.

#### Susquehana County







# **Warren County**

• There were no heroin related deaths reported by Warren County between the years of 2009 - 2013.

# **Washington County**







## **Wayne County**



Gender, age, and race data were n