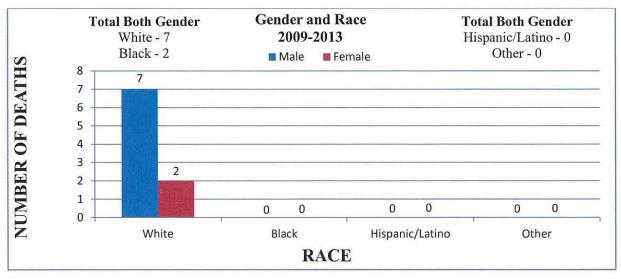

| ike County                    |      |

•

| Sullivan County     | 39 |
|---------------------|----|
| Susquehanna County  | 40 |
| Warren County       | 41 |
| Washington County   | 42 |
| Wayne County        | 43 |
| Westmoreland County | 44 |
| York County         | 45 |

#### PENNSYLVANIA TOTALS







## **Adams County**







#### **Allegheny County**







#### **Armstrong County**







## **Beaver County**







#### **Bedford County**







#### **Berks County**







## **Blair County**





Race data was not provided by Blair County.

## **Bradford County**

• There were no heroin related deaths reported by Bradford County between the years of 2009 - 2013.

#### **Bucks County**





Race data was not provided by Bucks County.

#### **Butler County**







## **Cambria County**

Cambria County reported they had approximately
 10 – 15 heroin related deaths between the years
 2009 – 2013. No further information was able to be obtained.

## **Centre County**







#### **Chester County**







#### **Clarion County**







## **Crawford County**

• Crawford County reported they had (3) Heroin Related Multi Drug Toxicity Deaths between July 1, 2012 and October 31, 2013. No further information was able to be obtained.

##