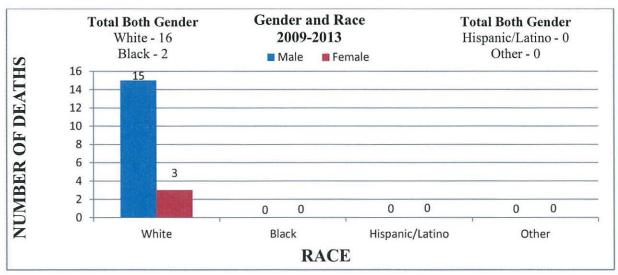

| ike County                    |      |

•

| Sullivan County     | 39 |
|---------------------|----|
| Susquehanna County  | 40 |
| Warren County       | 41 |
| Washington County   | 42 |
| Wayne County        | 43 |
| Westmoreland County | 44 |
| York County         | 45 |

#### PENNSYLVANIA TOTALS







## **Adams County**







#### **Allegheny County**







#### **Armstrong County**







## **Beaver County**







#### **Bedford County**







#### **Berks County**







## **Blair County**





Race data was not provided by Blair County.

## **Bradford County**

• There were no heroin related deaths reported by Bradford County between the years of 2009 - 2013.

#### **Bucks County**





Race data was not provided by Bucks County.

#### **Butler County**







## **Cambria County**

Cambria County reported they had approximately
 10 – 15 heroin related deaths between the years
 2009 – 2013. No further information was able to be obtained.

## **Centre County**







#### **Chester County**







#### **Clarion County**







## **Crawford County**

• Crawford County reported they had (3) Heroin Related Multi Drug Toxicity Deaths between July 1, 2012 and October 31, 2013. No further informati