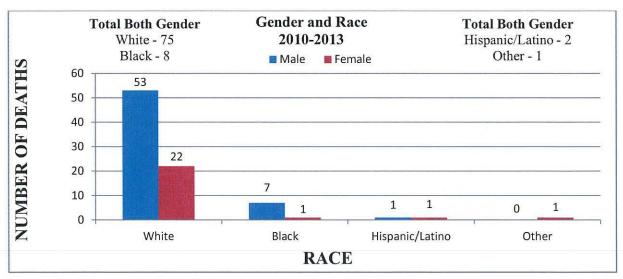

reland County | 44 |
| York County         | 45 |

#### PENNSYLVANIA TOTALS







## **Adams County**







#### **Allegheny County**







#### **Armstrong County**







## **Beaver County**







#### **Bedford County**







#### **Berks County**







## **Blair County**





Race data was not provided by Blair County.

## **Bradford County**

• There were no heroin related deaths reported by Bradford County between the years of 2009 - 2013.

#### **Bucks County**





Race data was not provided by Bucks County.

#### **Butler County**







## **Cambria County**

Cambria County reported they had approximately
 10 – 15 heroin related deaths between the years
 2009 – 2013. No further information was able to be obtained.

## **Centre County**







#### **Chester County**







#### **Clarion County**







## **Crawford County**

• Crawford County reported they had (3) Heroin Related Multi Drug Toxicity Deaths between July 1, 2012 and October 31, 2013. No further information was able to be obtained.

#### **Cumberland County**







#### **Dauphin County**







## **Erie County**

Multi Drug Toxicity statistics refer to all drug deaths, not only heroin related.







#### **Fayette County**







#### **Franklin County**







## **Greene County**





Race data was not provided by Greene County.

## **Huntingdon County**







#### **Jefferson County**



2009-2013 TOTALS Male - 9 Female - 2

Male deaths reported to range from 26 - 57 years of age.

Female deaths reported to range from 43 - 54 years of age.





Incomplete Demographic Data.







###