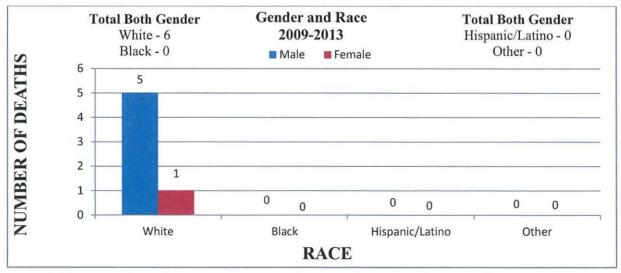

nty         | 45 |

#### PENNSYLVANIA TOTALS







## **Adams County**







#### **Allegheny County**







#### **Armstrong County**







## **Beaver County**







#### **Bedford County**







#### **Berks County**







## **Blair County**





Race data was not provided by Blair County.

## **Bradford County**

• There were no heroin related deaths reported by Bradford County between the years of 2009 - 2013.

#### **Bucks County**





Race data was not provided by Bucks County.

#### **Butler County**







## **Cambria County**

Cambria County reported they had approximately
 10 – 15 heroin related deaths between the years
 2009 – 2013. No further information was able to be obtained.

## **Centre County**







#### **Chester County**







#### **Clarion County**







## **Crawford County**

• Crawford County reported they had (3) Heroin Related Multi Drug Toxicity Deaths between July 1, 2012 and October 31, 2013. No further information was able to be obtained.

#### **Cumberland County**







#### **Dauphin County**







## **Erie County**

Multi Drug Toxicity statistics refer to all drug deaths, not only heroin related.







#### **Fayette County**







#### **Franklin County**







## **Greene County**





Race data was not provided by Greene County.

## **Huntingdon County**







#### **Jefferson County**



2009-2013 TOTALS Male - 9 Female - 2

Male deaths reported to range from 26 - 57 years of age.

Female deaths reported to range from 43 - 54 years of age.





Incomplete Demographic Data.







#### **Lancaster County**

Age ran