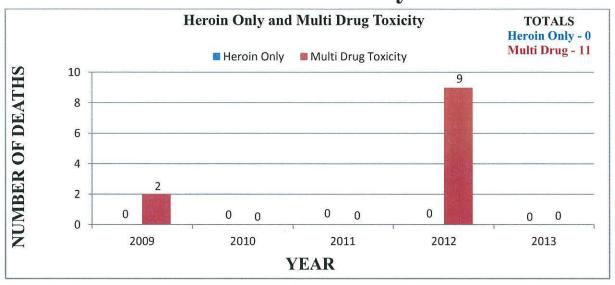

reported they had approximately
 10 – 15 heroin related deaths between the years
 2009 – 2013. No further information was able to be obtained.

## **Centre County**







#### **Chester County**







#### **Clarion County**







## **Crawford County**

• Crawford County reported they had (3) Heroin Related Multi Drug Toxicity Deaths between July 1, 2012 and October 31, 2013. No further information was able to be obtained.

#### **Cumberland County**







#### **Dauphin County**







## **Erie County**

Multi Drug Toxicity statistics refer to all drug deaths, not only heroin related.







#### **Fayette County**







#### **Franklin County**







## **Greene County**





Race data was not provided by Greene County.

## **Huntingdon County**







#### **Jefferson County**



2009-2013 TOTALS Male - 9 Female - 2

Male deaths reported to range from 26 - 57 years of age.

Female deaths reported to range from 43 - 54 years of age.





Incomplete Demographic Data.







#### **Lancaster County**

Age range and race data for females was not supplied.







## **Lehigh County**







#### **Luzerne County**







## **Lycoming County**







## **Monroe County**





Race data was not provided by Monroe County.

# **Montgomery County**

Age groupings are combined for all drug deaths in county.







#### **Northampton County**

Multi Drug Toxicity statistics refer to all drug deaths, not only heroin related.







# Philadelphia County



2009-2013 TOTALS Male - 517

Female - 142

Age range data was not provided by Philadelphia County.



#### **Pike County