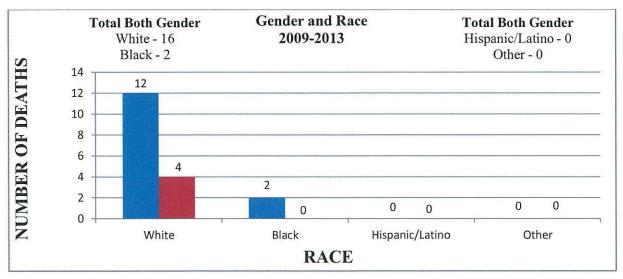

| ike County                    |      |

•

| Sullivan County     | 39 |
|---------------------|----|
| Susquehanna County  | 40 |
| Warren County       | 41 |
| Washington County   | 42 |
| Wayne County        | 43 |
| Westmoreland County | 44 |
| York County         | 45 |

#### PENNSYLVANIA TOTALS







## **Adams County**







#### **Allegheny County**







#### **Armstrong County**







## **Beaver County**







#### **Bedford County**







#### **Berks County**







## **Blair County**





Race data was not provided by Blair County.

## **Bradford County**

• There were no heroin related deaths reported by Bradford County between the years of 2009 - 2013.

#### **Bucks County**





Race data was not provided by Bucks County.

#### **Butler County**







## **Cambria County**

Cambria County reported they had approximately
 10 – 15 heroin related deaths between the years
 2009 – 2013. No further information was able to be obtained.

## **Centre County**







#### **Chester County**







#### **Clarion County**







## **Crawford County**

• Crawford County reported they had (3) Heroin Related Multi Drug Toxicity Deaths between July 1, 2012 and October 31