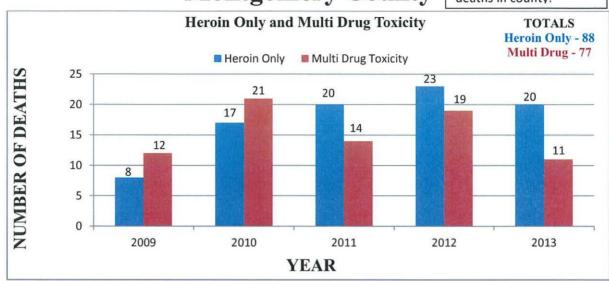

# **Montgomery County**

Age groupings are combined for all drug deaths in county.