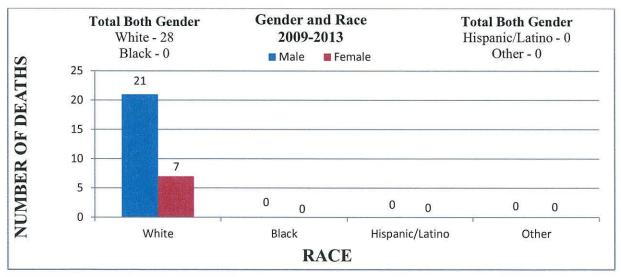

#### **Clarion County**







## **Crawford County**

• Crawford County reported they had (3) Heroin Related Multi Drug Toxicity Deaths between July 1, 2012 and October 31, 2013. No further information was able to be obtained.

#### **Cumberland County**







#### **Dauphin County**







## **Erie County**

Multi Drug Toxicity statistics refer to all drug deaths, not only heroin related.







#### **Fayette County**







#### **Franklin County**







## **Greene County**





Race data was not provided by Greene County.

## **Huntingdon County**







#### **Jefferson County**



2009-2013 TOTALS Male - 9 Female - 2

Male deaths reported to range from 26 - 57 years of age.

Female deaths reported to range from 43 - 54 years of age.





Incomplete Demographic Data.







#### **Lancaster County**

Age range and race data for females was not supplied.







## **Lehigh County**







#### **Luzerne County**







## **Lycoming County**







## **Monroe County**





Race data was not provided by Monroe County.

# **Montgomery County**

Age groupings are combined for all drug deaths in county.







#### **Northampton County**

Multi Drug Toxicity statistics refer to all drug deaths, not only heroin related.







# Philadelphia County



2009-2013 TOTALS Male - 517

Female - 142

Age range data was not provided by Philadelphia County.



#### **Pike County**







# **Sullivan County**

• There were no heroin related deaths reported by Sullivan County between the years of 2009 – 2013.

#### Susquehana County







# **Warren County**

• There wer