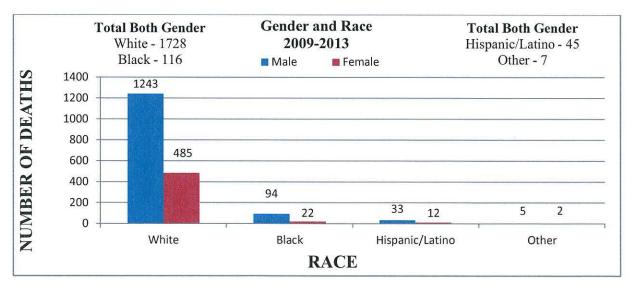

| ike County                    |      |

•

| Sullivan County     | 39 |
|---------------------|----|
| Susquehanna County  | 40 |
| Warren County       | 41 |
| Washington County   | 42 |
| Wayne County        | 43 |
| Westmoreland County | 44 |
| York County         | 45 |

#### PENNSYLVANIA TOTALS







## **Adams County**







#### **Allegheny County**







#### **Armstrong County**







## **Beaver County**







#### **Bedford County**







#### **Berks County**







## **Blair County**





Race data was not provided by Blair County.

## **Bradford County**

• There were no heroin related deaths reported by Bradford County between the years of 2009 - 2013.

#### **Bucks County**





Race data was not provided by Bucks County.

#### **Butler County**







## **Cambria County**

Cambria County reported they had approximately
 10 – 15 heroin related deaths between the years
 2009 – 2013. No further information was able to be obtained.

## **Centre County**







#### **Chester County**







#### **Clarion County**







## **Crawford County**

• Crawford County report