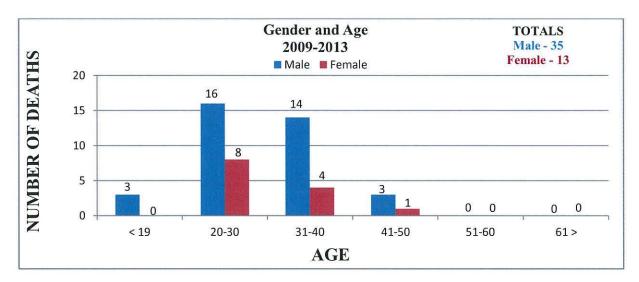

#### **Luzerne County**







## **Lycoming County**







## **Monroe County**





Race data was not provided by Monroe County.

# **Montgomery County**

Age groupings are combined for all drug deaths in county.







#### **Northampton County**

Multi Drug Toxicity statistics refer to all drug deaths, not only heroin related.







# Philadelphia County



2009-2013 TOTALS Male - 517

Female - 142

Age range data was not provided by Philadelphia County.



#### **Pike County**







# **Sullivan County**

• There were no heroin related deaths reported by Sullivan County between the years of 2009 – 2013.

#### Susquehana County







# **Warren County**

• There were no heroin related deaths reported by Warren County between the years of 2009 - 2013.

# **Washington County**







## **Wayne County**



Gender, age, and race data were not provided by Wayne County.

## **Westmoreland County**







#### **York County**





Race data was not provided by York County.