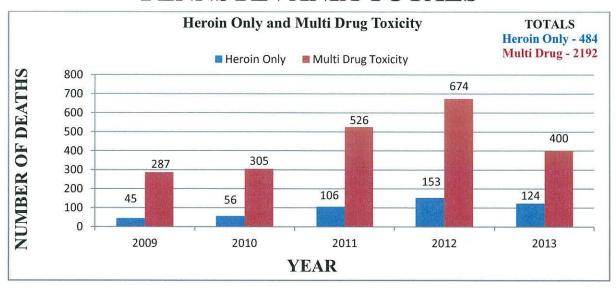

| ike County                    |      |

•

| Sullivan County     | 39 |
|---------------------|----|
| Susquehanna County  | 40 |
| Warren County       | 41 |
| Washington County   | 42 |
| Wayne County        | 43 |
| Westmoreland County | 44 |
| York County         | 45 |

#### PENNSYLVANIA TOTALS







## **Adams County**







#### **Allegheny County**







#### **Armstrong County**







## **Beaver County**







#### **Bedford County**







#### **Berks County**







## **Blair County**





Race data was not provided by Blair County.

## **Bradford County**

• There were no heroin related deaths reported by Bradford County between the years of 2009 - 2013.

#### **Bucks County**





Race data was not provided by Bucks County.

#### **Butler County**







## **Cambria County**

Cambria County reported they had approximately
 10 – 15 heroin related deaths between the years
 2009 – 2013. No further information was able to be obtained.

## **Centre County**







#### **Chester County**







#### **Clarion County**







## **Crawford County**

• Crawford County re