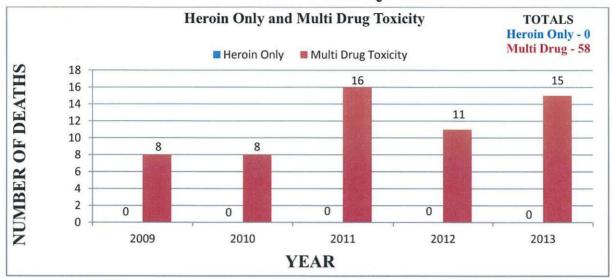

## **Erie County**

Multi Drug Toxicity statistics refer to all drug deaths, not only heroin related.