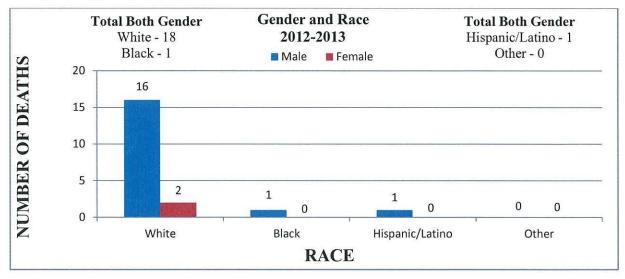

data was not provided by Blair County.

## **Bradford County**

• There were no heroin related deaths reported by Bradford County between the years of 2009 - 2013.

#### **Bucks County**





Race data was not provided by Bucks County.

#### **Butler County**







## **Cambria County**

Cambria County reported they had approximately
 10 – 15 heroin related deaths between the years
 2009 – 2013. No further information was able to be obtained.

## **Centre County**







#### **Chester County**







#### **Clarion County**







## **Crawford County**

• Crawford County reported they had (3) Heroin Related Multi Drug Toxicity Deaths between July 1, 2012 and October 31, 2013. No further information was able to be obtained.

#### **Cumberland County**







#### **Dauphin County**







## **Erie County**

Multi Drug Toxicity statistics refer to all drug deaths, not only heroin related.







#### **Fayette County**







#### **Franklin County**







## **Greene County**





Race data was not provided by Greene County.

## **Huntingdon County**







#### **Jefferson County**



2009-2013 TOTALS Male - 9 Female - 2

Male deaths reported to range from 26 - 57 years of age.

Female deaths reported to range from 43 - 54 years of age.





Incomplete Demographic Data.







#### **Lancaster County**

Age range and race data for females was not supplied.







## **Lehigh County**







#### **Luzerne County**







## **Lycoming County**







## **Monroe County**





Race data was not provided by Monroe County.

# **Montgomery County**

Age groupings are combi