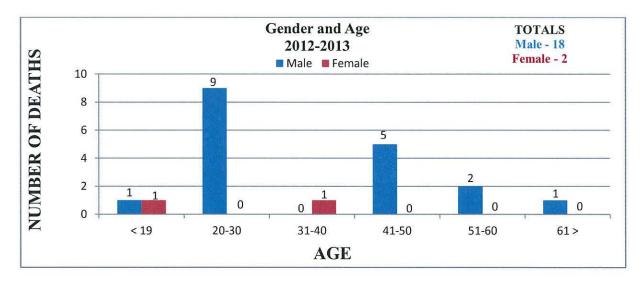

e data was not provided by Blair County.

## **Bradford County**

• There were no heroin related deaths reported by Bradford County between the years of 2009 - 2013.

#### **Bucks County**





Race data was not provided by Bucks County.

#### **Butler County**







## **Cambria County**

Cambria County reported they had approximately
 10 – 15 heroin related deaths between the years
 2009 – 2013. No further information was able to be obtained.

## **Centre County**







#### **Chester County**







#### **Clarion County**







## **Crawford County**

• Crawford County reported they had (3) Heroin Related Multi Drug Toxicity Deaths between July 1, 2012 and October 31, 2013. No further information was able to be obtained.

#### **Cumberland County**







#### **Dauphin County**







## **Erie County**

Multi Drug Toxicity statistics refer to all drug deaths, not only heroin related.







#### **Fayette County**







#### **Franklin County**







## **Greene County**





Race data was not provided by Greene County.

## **Huntingdon County**







#### **Jefferson County**



2009-2013 TOTALS Male - 9 Female - 2

Male deaths reported to range from 26 - 57 years of age.

Female deaths reported to range from 43 - 54 years of age.





Incomplete Demographic Data.







#### **Lancaster County**

Age range and race data for females was not supplied.







## **Lehigh County**







#### **Luzerne County**







## **Lycoming County**







## **Monroe County**





Race data was not provided by Monroe County.

# **Montgomery County**

Age groupings are com