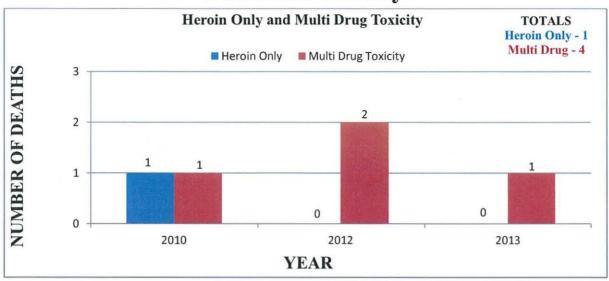

# **Bucks County**





Race data was not provided by Bucks County.

#### **Butler County**







## **Cambria County**

Cambria County reported they had approximately
 10 – 15 heroin related deaths between the years
 2009 – 2013. No further information was able to be obtained.

## **Centre County**







#### **Chester County**







#### **Clarion County**







## **Crawford County**

• Crawford County reported they had (3) Heroin Related Multi Drug Toxicity Deaths between July 1, 2012 and October 31, 2013. No further information was able to be obtained.

#### **Cumberland County**







#### **Dauphin County**







## **Erie County**

Multi Drug Toxicity statistics refer to all drug deaths, not only heroin related.







#### **Fayette County**







#### **Franklin County**







## **Greene County**





Race data was not provided by Greene County.

## **Huntingdon County**







#### **Jefferson County**



2009-2013 TOTALS Male - 9 Female - 2

Male deaths reported to range from 26 - 57 years of age.

Female deaths reported to range from 43 - 54 years of age.





Incomplete Demographic Data.







#### **Lancaster County**

Age range and race data for females was not supplied.







## **Lehigh County**







#### **Luzerne County**







## **Lycoming County**







## **Monroe County**





Race data was not provided by Monroe County.

# **Montgomery County**

Age groupings are combined for all drug deaths in county.







#### **Northampton County**

Multi Drug Toxicity statistics refer to all drug deaths, not only heroin related.







# Philad