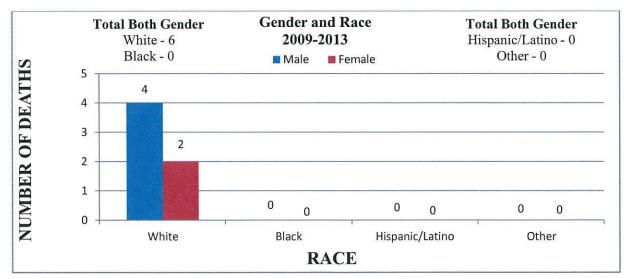

e years of 2009 - 2013.

#### **Bucks County**





Race data was not provided by Bucks County.

#### **Butler County**







## **Cambria County**

Cambria County reported they had approximately
 10 – 15 heroin related deaths between the years
 2009 – 2013. No further information was able to be obtained.

## **Centre County**







#### **Chester County**







#### **Clarion County**







## **Crawford County**

• Crawford County reported they had (3) Heroin Related Multi Drug Toxicity Deaths between July 1, 2012 and October 31, 2013. No further information was able to be obtained.

#### **Cumberland County**







#### **Dauphin County**







## **Erie County**

Multi Drug Toxicity statistics refer to all drug deaths, not only heroin related.







#### **Fayette County**







#### **Franklin County**







## **Greene County**





Race data was not provided by Greene County.

## **Huntingdon County**







#### **Jefferson County**



2009-2013 TOTALS Male - 9 Female - 2

Male deaths reported to range from 26 - 57 years of age.

Female deaths reported to range from 43 - 54 years of age.





Incomplete Demographic Data.







#### **Lancaster County**

Age range and race data for females was not supplied.







## **Lehigh County**







#### **Luzerne County**







## **Lycoming County**







## **Monroe County**





Race data was not provided by Monroe County.

# **Montgomery County**

Age groupings are combined for all drug deaths in county.







#### **Northampton County**

Multi Drug Toxicity statistics refer to all drug deaths, not only her