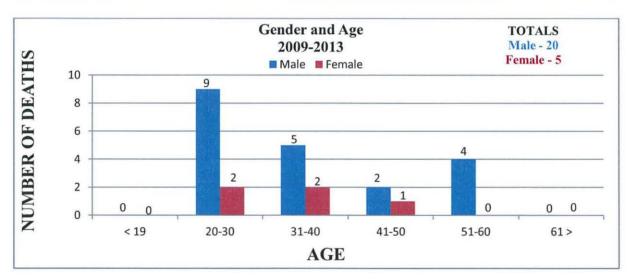

## **Blair County**





Race data was not provided by Blair County.

## **Bradford County**

• There were no heroin related deaths reported by Bradford County between the years of 2009 - 2013.

#### **Bucks County**





Race data was not provided by Bucks County.

#### **Butler County**







## **Cambria County**

Cambria County reported they had approximately
 10 – 15 heroin related deaths between the years
 2009 – 2013. No further information was able to be obtained.

## **Centre County**







#### **Chester County**







#### **Clarion County**







## **Crawford County**

• Crawford County reported they had (3) Heroin Related Multi Drug Toxicity Deaths between July 1, 2012 and October 31, 2013. No further information was able to be obtained.

#### **Cumberland County**







#### **Dauphin County**







## **Erie County**

Multi Drug Toxicity statistics refer to all drug deaths, not only heroin related.







#### **Fayette County**







#### **Franklin County**







## **Greene County**





Race data was not provided by Greene County.

## **Huntingdon County**







#### **Jefferson County**



2009-2013 TOTALS Male - 9 Female - 2

Male deaths reported to range from 26 - 57 years of age.

Female deaths reported to range from 43 - 54 years of age.





Incomplete Demographic Data.







#### **Lancaster County**

Age range and race data for females was not supplied.







## **Lehigh County**







#### **Luzerne County**







## **Lycoming County**







## **Monroe County**





Race data was not provided by Monroe County.

# **Montgomery