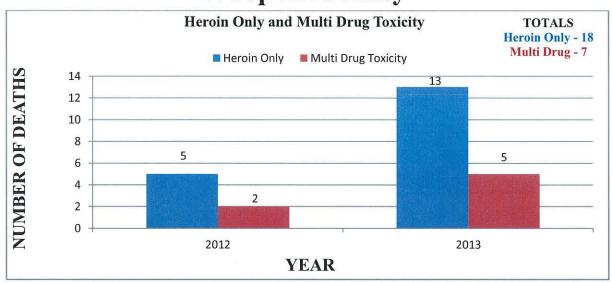

ace data was not provided by Blair County.

## **Bradford County**

• There were no heroin related deaths reported by Bradford County between the years of 2009 - 2013.

#### **Bucks County**





Race data was not provided by Bucks County.

#### **Butler County**







## **Cambria County**

Cambria County reported they had approximately
 10 – 15 heroin related deaths between the years
 2009 – 2013. No further information was able to be obtained.

## **Centre County**







#### **Chester County**







#### **Clarion County**







## **Crawford County**

• Crawford County reported they had (3) Heroin Related Multi Drug Toxicity Deaths between July 1, 2012 and October 31, 2013. No further information was able to be obtained.

#### **Cumberland County**







#### **Dauphin County**







## **Erie County**

Multi Drug Toxicity statistics refer to all drug deaths, not only heroin related.







#### **Fayette County**







#### **Franklin County**







## **Greene County**





Race data was not provided by Greene County.

## **Huntingdon County**







#### **Jefferson County**



2009-2013 TOTALS Male - 9 Female - 2

Male deaths reported to range from 26 - 57 years of age.

Female deaths reported to range from 43 - 54 years of age.





Incomplete Demographic Data.







#### **Lancaster County**

Age range and race data for females was not supplied.







## **Lehigh County**







#### **Luzerne County**







## **Lycoming County**







## **Monroe County**





Race data was not provided by Monroe County.

# **Montgomery County**

Age groupings are c