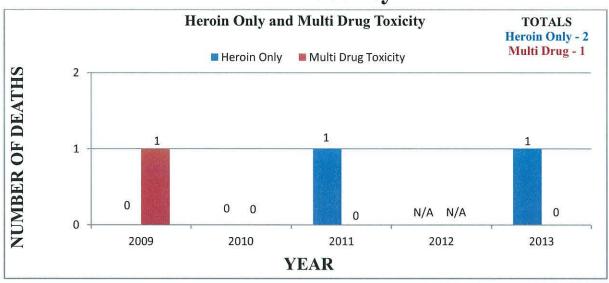

| ike County                    |      |

•

| Sullivan County     | 39 |
|---------------------|----|
| Susquehanna County  | 40 |
| Warren County       | 41 |
| Washington County   | 42 |
| Wayne County        | 43 |
| Westmoreland County | 44 |
| York County         | 45 |

#### PENNSYLVANIA TOTALS







## **Adams County**







#### **Allegheny County**







#### **Armstrong County**







## **Beaver County**







#### **Bedford County**







#### **Berks County**







## **Blair County**





Race data was not provided by Blair County.

## **Bradford County**

• There were no heroin related deaths reported by Bradford County between the years of 2009 - 2013.

#### **Bucks County**





Race data was not provided by Bucks County.

#### **Butler County**







## **Cambria County**

Cambria County reported they had approximately
 10 – 15 heroin related deaths between the years
 2009 – 2013. No further information was able to be obtained.

## **Centre County**







#### **Chester County**







#### **Clarion County**







## **Crawford County**

• Crawford County reported they had (3) Heroin