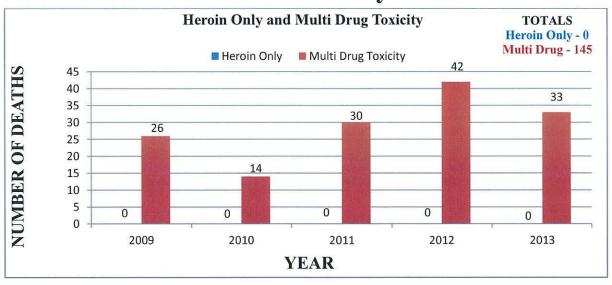

| ike County                    |      |

•

| Sullivan County     | 39 |
|---------------------|----|
| Susquehanna County  | 40 |
| Warren County       | 41 |
| Washington County   | 42 |
| Wayne County        | 43 |
| Westmoreland County | 44 |
| York County         | 45 |

#### PENNSYLVANIA TOTALS







## **Adams County**







#### **Allegheny County**







#### **Armstrong County**







## **Beaver County**







#### **Bedford County**







#### **Berks County**







## **Blair County**





Race data was not provided by Blair County.

## **Bradford County**

• There were no heroin related deaths reported by Bradford County between the years of 2009 - 2013.

#### **Bucks County**





Race data was not provided by Bucks County.

#### **Butler County**







## **Cambria County**

Cambria County reported they had approximately
 10 – 15 heroin related deaths between the years
 2009 – 2013. No further information was able to be obtained.

## **Centre County**







#### **Chester County**







#### **Clarion County**







## **Crawford County**

• Crawford County reported they had (3) Heroin Related Multi Drug Toxicity Deaths between July 1, 2012 and October 31, 2013. No further information was able to be obtained.

#### **Cumberland County**







#### **Dauphin County**







## **Erie County**

Multi Drug Toxicity statistics refer to all drug deaths, not only heroin related.







#### **Fayette County**







#### **Franklin County**







## **Greene Co