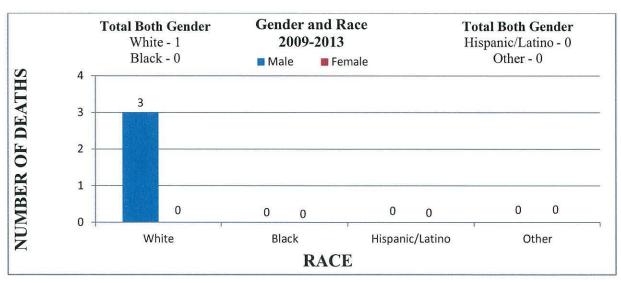

| ike County                    |      |

•

| Sullivan County     | 39 |
|---------------------|----|
| Susquehanna County  | 40 |
| Warren County       | 41 |
| Washington County   | 42 |
| Wayne County        | 43 |
| Westmoreland County | 44 |
| York County         | 45 |

#### PENNSYLVANIA TOTALS







## **Adams County**







#### **Allegheny County**







#### **Armstrong County**







## **Beaver County**







#### **Bedford County**







#### **Berks County**







## **Blair County**





Race data was not provided by Blair County.

## **Bradford County**

• There were no heroin related deaths reported by Bradford County between the years of 2009 - 2013.

#### **Bucks County**





Race data was not provided by Bucks County.

#### **Butler County**







## **Cambria County**

Cambria County reported they had approximately
 10 – 15 heroin related deaths between the years
 2009 – 2013. No further information was able to be obtained.

## **Centre County**







#### **Chester County**







#### **Clarion County**







## **Crawford County**

• Crawford County reported they had (3) Heroin Rela