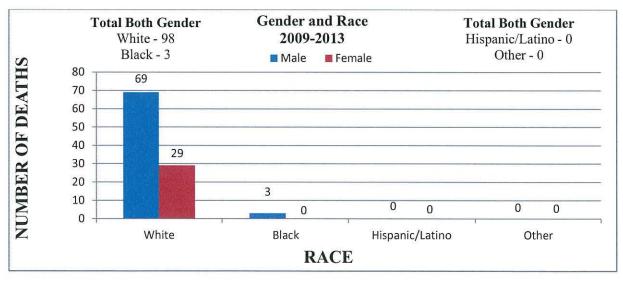

nroe County.

# **Montgomery County**

Age groupings are combined for all drug deaths in county.







#### **Northampton County**

Multi Drug Toxicity statistics refer to all drug deaths, not only heroin related.







# Philadelphia County



2009-2013 TOTALS Male - 517

Female - 142

Age range data was not provided by Philadelphia County.



#### **Pike County**







# **Sullivan County**

• There were no heroin related deaths reported by Sullivan County between the years of 2009 – 2013.

#### Susquehana County







# **Warren County**

• There were no heroin related deaths reported by Warren County between the years of 2009 - 2013.

# **Washington County**







## **Wayne County**



Gender, age, and race data were not provided by Wayne County.

## **Westmoreland County**







#### **York County**





Race data was not provided by York County.