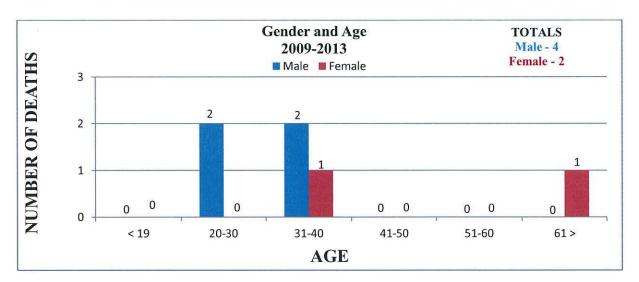

#### **Jefferson County**

2009-2013 TOTALS Male - 9 Female - 2

Male deaths reported to range from 26 - 57 years of age.

Female deaths reported to range from 43 - 54 years of age.

Incomplete Demographic Data.