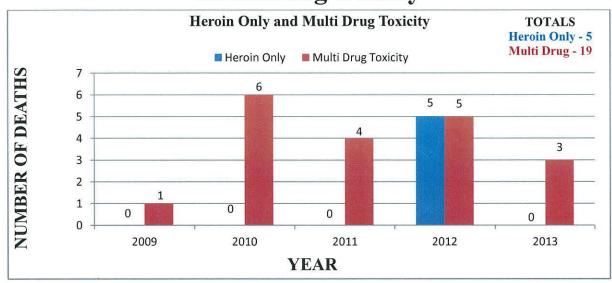

| ike County                    |      |

•

| Sullivan County     | 39 |
|---------------------|----|
| Susquehanna County  | 40 |
| Warren County       | 41 |
| Washington County   | 42 |
| Wayne County        | 43 |
| Westmoreland County | 44 |
| York County         | 45 |

#### PENNSYLVANIA TOTALS







## **Adams County**







#### **Allegheny County**







#### **Armstrong County**







## **Beaver County**







#### **Bedford County**







#### **Berks County**







## **Blair County**





Race data was not provided by Blair County.

## **Bradford County**

• There were no heroin related deaths reported by Bradford County between the years of 2009 - 2013.

#### **Bucks County**





Race data was not provided by Bucks County.

#### **Butler County**







## **Cambria County**

Cambria County reported they had approximately
 10 – 15 heroin related deaths between the years
 2009 – 2013. No further information was able to be obtained.

## **Centre County**







#### **Chester County**







#### **Clarion County**







## **Crawford County**

• Crawford County reported they had (3) Heroin Related Multi Drug Toxicity Deaths between July 1, 2012 and Octobe