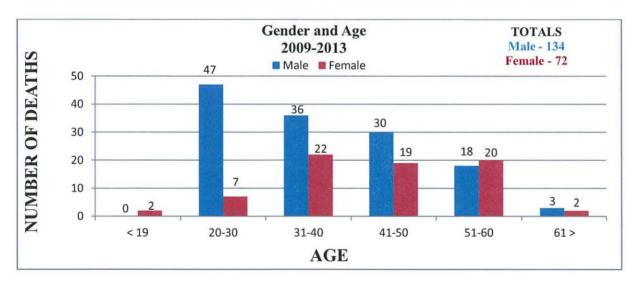

ted by Bradford County between the years of 2009 - 2013.

#### **Bucks County**





Race data was not provided by Bucks County.

#### **Butler County**







## **Cambria County**

Cambria County reported they had approximately
 10 – 15 heroin related deaths between the years
 2009 – 2013. No further information was able to be obtained.

## **Centre County**







#### **Chester County**







#### **Clarion County**







## **Crawford County**

• Crawford County reported they had (3) Heroin Related Multi Drug Toxicity Deaths between July 1, 2012 and October 31, 2013. No further information was able to be obtained.

#### **Cumberland County**







#### **Dauphin County**







## **Erie County**

Multi Drug Toxicity statistics refer to all drug deaths, not only heroin related.







#### **Fayette County**







#### **Franklin County**







## **Greene County**





Race data was not provided by Greene County.

## **Huntingdon County**







#### **Jefferson County**



2009-2013 TOTALS Male - 9 Female - 2

Male deaths reported to range from 26 - 57 years of age.

Female deaths reported to range from 43 - 54 years of age.





Incomplete Demographic Data.







#### **Lancaster County**

Age range and race data for females was not supplied.







## **Lehigh County**







#### **Luzerne County**







## **Lycoming County**







## **Monroe County**





Race data was not provided by Monroe County.

# **Montgomery County**

Age groupings are combined for all drug deaths in county.







#### **Northampton County**

Multi Drug Toxicity statistics refer