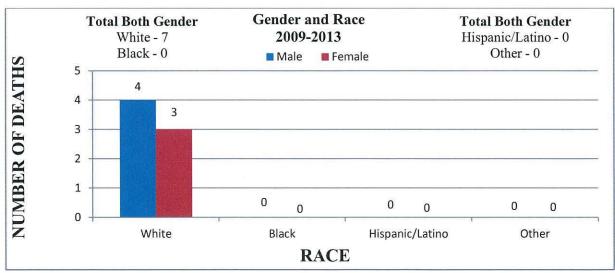

Incomplete Demographic Data.







#### **Lancaster County**

Age range and race data for females was not supplied.







## **Lehigh County**







#### **Luzerne County**







## **Lycoming County**







## **Monroe County**





Race data was not provided by Monroe County.

# **Montgomery County**

Age groupings are combined for all drug deaths in county.







#### **Northampton County**

Multi Drug Toxicity statistics refer to all drug deaths, not only heroin related.







# Philadelphia County



2009-2013 TOTALS Male - 517

Female - 142

Age range data was not provided by Philadelphia County.



#### **Pike County**







# **Sullivan County**

• There were no heroin related deaths reported by Sullivan County between the years of 2009 – 2013.

#### Susquehana County







# **Warren County**

• There were no heroin related deaths reported by Warren County between the years of 2009 - 2013.

# **Washington County**







## **Wayne County**



Gender, age, and race data were not provided by Wayne County.

## **Westmoreland County**







#### **York County**





Race data was not provided by York County.