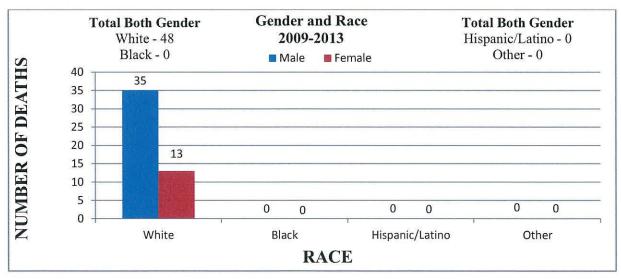

#### **Luzerne County**







## **Lycoming County**







## **Monroe County**





Race data was not provided by Monroe County.

# **Montgomery County**

Age groupings are combined for all drug deaths in county.







#### **Northampton County**

Multi Drug Toxicity statistics refer to all drug deaths, not only heroin related.







# Philadelphia County



2009-2013 TOTALS Male - 517

Female - 142

Age range data was not provided by Philadelphia County.



#### **Pike County**







# **Sullivan County**

• There were no heroin related deaths reported by Sullivan County between the years of 2009 – 2013.

#### Susquehana County







# **Warren County**

• There were no heroin related deaths reported by Warren County between the years of 2009 - 2013.

# **Washington County**







## **Wayne County**



Gender, age, and race data were not provided by Wayne County.

## **Westmoreland County**







#### **York County**





Race data was not provided by York County.