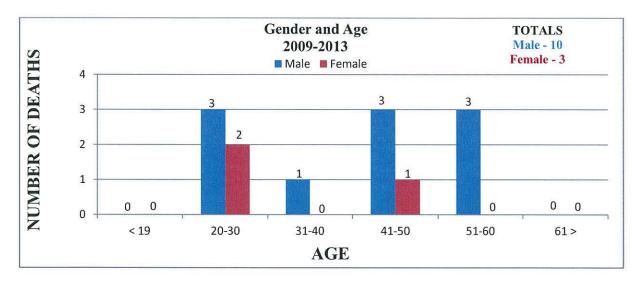

yne County        | 43 |
| Westmoreland County | 44 |
| York County         | 45 |

#### PENNSYLVANIA TOTALS







## **Adams County**







#### **Allegheny County**







#### **Armstrong County**







## **Beaver County**







#### **Bedford County**







#### **Berks County**







## **Blair County**





Race data was not provided by Blair County.

## **Bradford County**

• There were no heroin related deaths reported by Bradford County between the years of 2009 - 2013.

#### **Bucks County**





Race data was not provided by Bucks County.

#### **Butler County**







## **Cambria County**

Cambria County reported they had approximately
 10 – 15 heroin related deaths between the years
 2009 – 2013. No further information was able to be obtained.

## **Centre County**







#### **Chester County**







#### **Clarion County**







## **Crawford County**

• Crawford County reported they had (3) Heroin Related Multi Drug Toxicity Deaths between July 1, 2012 and October 31, 2013. No further information was able to be obtained.

#### **Cumberland County**







#### **Dauphin County**







## **Erie County**

Multi Drug Toxicity statistics refer to all drug deaths, not only heroin related.







#### **Fayette County**







#### **Franklin County**







## **Greene County**





Race data was not provided by Greene County.

## **Huntingdon County**







#### **Jefferson County**



2009-2013 TOTALS Male - 9 Female - 2

Male deaths reported to range from 26 - 57 years of age.

Female deaths reported to range from 43 - 54 years of age.





Incomp