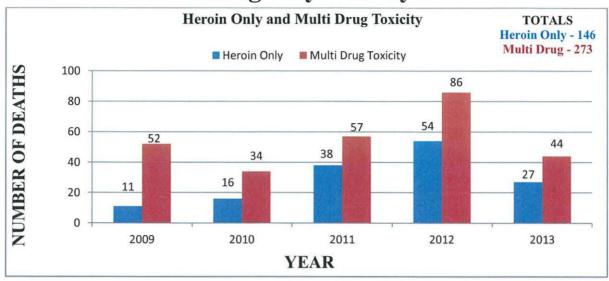

| ike County                    |      |

•

| Sullivan County     | 39 |
|---------------------|----|
| Susquehanna County  | 40 |
| Warren County       | 41 |
| Washington County   | 42 |
| Wayne County        | 43 |
| Westmoreland County | 44 |
| York County         | 45 |

#### PENNSYLVANIA TOTALS







## **Adams County**







#### **Allegheny County**







#### **Armstrong County**







## **Beaver County**







#### **Bedford County**







#### **Berks County**







## **Blair County**





Race data was not provided by Blair County.

## **Bradford County**

• There were no heroin related deaths reported by Bradford County between the years of 2009 - 2013.

#### **Bucks County**





Race data was not provided by Bucks County.

#### **Butler County**







## **Cambria County**

Cambria County reported they had approximately
 10 – 15 heroin related deaths between the years
 2009 – 2013. No further information was able to be obtained.

## **Centre County**







#### **Chester County**







#### **Clarion County**







## **Crawford County**

• Crawford County reported they had (3) Heroin Related Multi Drug Toxicity Death