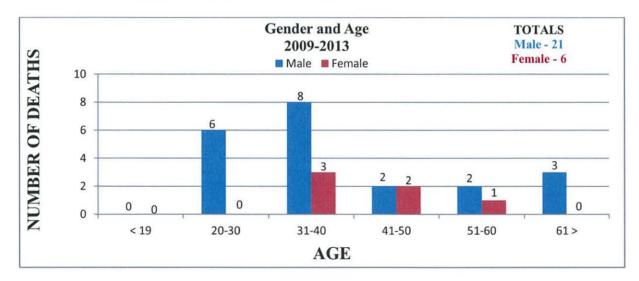

| ike County                    |      |

•

| Sullivan County     | 39 |
|---------------------|----|
| Susquehanna County  | 40 |
| Warren County       | 41 |
| Washington County   | 42 |
| Wayne County        | 43 |
| Westmoreland County | 44 |
| York County         | 45 |

#### PENNSYLVANIA TOTALS







## **Adams County**







#### **Allegheny County**







#### **Armstrong County**







## **Beaver County**







#### **Bedford County**







#### **Berks County**







## **Blair County**





Race data was not provided by Blair County.

## **Bradford County**

• There were no heroin related deaths reported by Bradford County between the years of 2009 - 2013.

#### **Bucks County**





Race data was not provided by Bucks County.

#### **Butler County**







## **Cambria County**

Cambria County reported they had approximately
 10 – 15 heroin related deaths between the years
 2009 – 2013. No further information was able to be obtained.

## **Centre County**







#### **Chester County**







#### **Clarion County**







## **Crawford County**

• Crawford County reported they had (3) Heroin Related Multi Drug Toxicity Deaths between July 1, 2012 and October 31, 2013. No further information was able to be obtained.

#### **Cumberland County**







#### **Dauphin County**







## **Erie County**

Multi Drug Toxicity statistics refer to all drug deaths, not only heroin related.







#### **Fayette County**







#### **Franklin County**







## **Greene County**





Race data was not provided by Greene County.

## **Huntingdon C