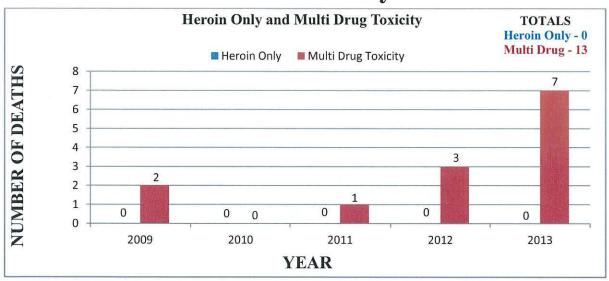

Wayne County        | 43 |
| Westmoreland County | 44 |
| York County         | 45 |

#### PENNSYLVANIA TOTALS







## **Adams County**







#### **Allegheny County**







#### **Armstrong County**







## **Beaver County**







#### **Bedford County**







#### **Berks County**







## **Blair County**





Race data was not provided by Blair County.

## **Bradford County**

• There were no heroin related deaths reported by Bradford County between the years of 2009 - 2013.

#### **Bucks County**





Race data was not provided by Bucks County.

#### **Butler County**







## **Cambria County**

Cambria County reported they had approximately
 10 – 15 heroin related deaths between the years
 2009 – 2013. No further information was able to be obtained.

## **Centre County**







#### **Chester County**







#### **Clarion County**







## **Crawford County**

• Crawford County reported they had (3) Heroin Related Multi Drug Toxicity Deaths between July 1, 2012 and October 31, 2013. No further information was able to be obtained.

#### **Cumberland County**







#### **Dauphin County**







## **Erie County**

Multi Drug Toxicity statistics refer to all drug deaths, not only heroin related.







#### **Fayette County**







#### **Franklin County**







## **Greene County**





Race data was not provided by Greene County.

## **Huntingdon County**







#### **Jefferson County**



2009-2013 TOTALS Male - 9 Female - 2

Male deaths reported to range from 26 - 57 years of age.

Female deaths reported to range from 43 - 54 years of age.





Inco