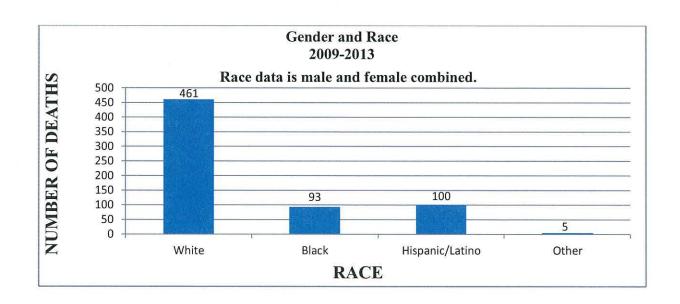

Jefferson County**



2009-2013 TOTALS Male - 9 Female - 2

Male deaths reported to range from 26 - 57 years of age.

Female deaths reported to range from 43 - 54 years of age.





Incomplete Demographic Data.







#### **Lancaster County**

Age range and race data for females was not supplied.







## **Lehigh County**







#### **Luzerne County**







## **Lycoming County**







## **Monroe County**





Race data was not provided by Monroe County.

# **Montgomery County**

Age groupings are combined for all drug deaths in county.







#### **Northampton County**

Multi Drug Toxicity statistics refer to all drug deaths, not only heroin related.







# Philadelphia County



2009-2013 TOTALS Male - 517

Female - 142

Age range data was not provided by Philadelphia County.



#### **Pike County**







# **Sullivan County**

• There were no heroin related deaths reported by Sullivan County between the years of 2009 – 2013.

#### Susquehana County







# **Warren County**

• There were no heroin related deaths reported by Warren County between the years of 2009 - 2013.

# **Washington County**







## **Wayne County**



Gender, age, and race data were not provided by Wayne County.

## **Westmoreland County**







#### **York County**





Race data was not provided by York County.