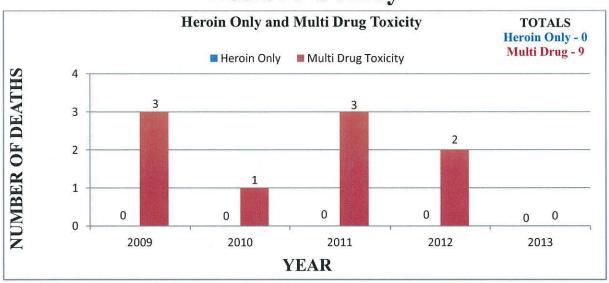

| ike County                    |      |

•

| Sullivan County     | 39 |
|---------------------|----|
| Susquehanna County  | 40 |
| Warren County       | 41 |
| Washington County   | 42 |
| Wayne County        | 43 |
| Westmoreland County | 44 |
| York County         | 45 |

#### PENNSYLVANIA TOTALS







## **Adams County**







#### **Allegheny County**







#### **Armstrong County**







## **Beaver County**







#### **Bedford County**







#### **Berks County**







## **Blair County**





Race data was not provided by Blair County.

## **Bradford County**

• There were no heroin related deaths reported by Bradford County between the years of 2009 - 2013.

#### **Bucks County**





Race data was not provided by Bucks County.

#### **Butler County**







## **Cambria County**

Cambria County reported they had approximately
 10 – 15 heroin related deaths between the years
 2009 – 2013. No further information was able to be obtained.

## **Centre County**







#### **Chester County**







#### **Clarion County**







## **Crawford County**

• Crawford County reported they had (3) Heroin Related Multi Drug Toxicity Deaths between July 1, 2012 and October 31, 2013. No further information was able to be obtained.