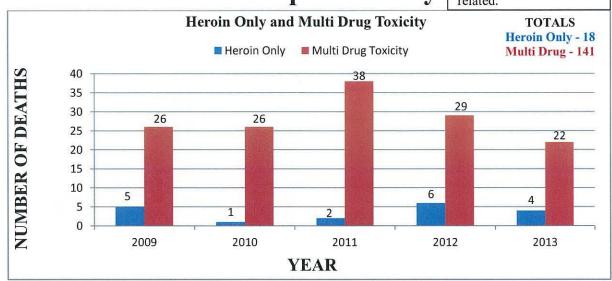

#### **Northampton County**

Multi Drug Toxicity statistics refer to all drug deaths, not only heroin related.