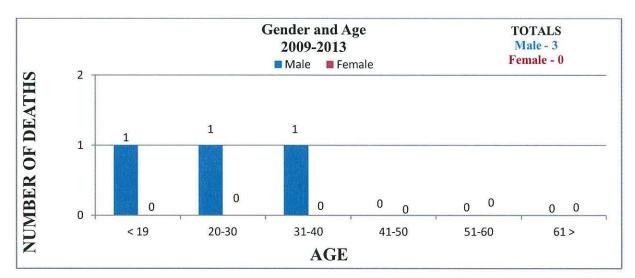

| ike County                    |      |

•

| Sullivan County     | 39 |
|---------------------|----|
| Susquehanna County  | 40 |
| Warren County       | 41 |
| Washington County   | 42 |
| Wayne County        | 43 |
| Westmoreland County | 44 |
| York County         | 45 |

#### PENNSYLVANIA TOTALS







## **Adams County**







#### **Allegheny County**







#### **Armstrong County**







## **Beaver County**







#### **Bedford County**







#### **Berks County**







## **Blair County**





Race data was not provided by Blair County.

## **Bradford County**

• There were no heroin related deaths reported by Bradford County between the years of 2009 - 2013.

#### **Bucks County**





Race data was not provided by Bucks County.

#### **Butler County**







## **Cambria County**

Cambria County reported they had approximately
 10 – 15 heroin related deaths between the years
 2009 – 2013. No further information was able to be obtained.

## **Centre County**







#### **Chester County**







#### **Clarion County**







## **Crawford County**

• Crawford County reported they had (3) Heroin Re