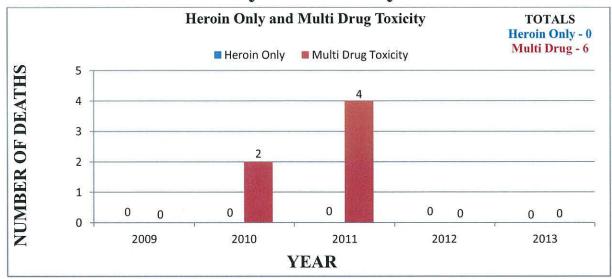

## **Erie County**

Multi Drug Toxicity statistics refer to all drug deaths, not only heroin related.