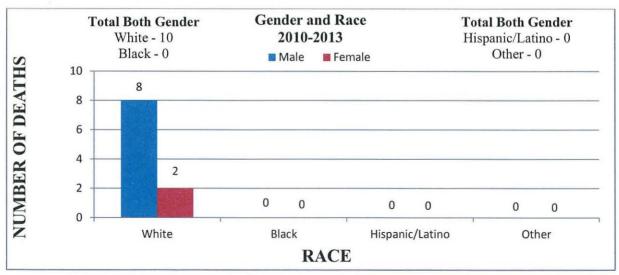

31, 2013. No further information was able to be obtained.

#### **Cumberland County**







#### **Dauphin County**







## **Erie County**

Multi Drug Toxicity statistics refer to all drug deaths, not only heroin related.







#### **Fayette County**







#### **Franklin County**







## **Greene County**





Race data was not provided by Greene County.

## **Huntingdon County**







#### **Jefferson County**



2009-2013 TOTALS Male - 9 Female - 2

Male deaths reported to range from 26 - 57 years of age.

Female deaths reported to range from 43 - 54 years of age.





Incomplete Demographic Data.







#### **Lancaster County**

Age range and race data for females was not supplied.







## **Lehigh County**







#### **Luzerne County**







## **Lycoming County**







## **Monroe County**





Race data was not provided by Monroe County.

# **Montgomery County**

Age groupings are combined for all drug deaths in county.







#### **Northampton County**

Multi Drug Toxicity statistics refer to all drug deaths, not only heroin related.







# Philadelphia County



2009-2013 TOTALS Male - 517

Female - 142

Age range data was not provided by Philadelphia County.



#### **Pike County**







# **Sullivan County**

• There were no heroin related deaths reported by Sullivan County between the years of 2009 – 2013.

#### Susquehana County







# **Warren County**

• There were no heroin related deaths reported by Warren County between the years of 2009 - 2013.

# **Washington County**







## **Wayne County**



Gender, age, and race data were not