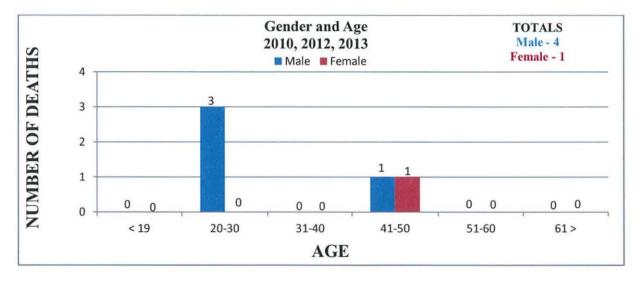

**Bucks County**





Race data was not provided by Bucks County.

#### **Butler County**







## **Cambria County**

Cambria County reported they had approximately
 10 – 15 heroin related deaths between the years
 2009 – 2013. No further information was able to be obtained.

## **Centre County**







#### **Chester County**







#### **Clarion County**







## **Crawford County**

• Crawford County reported they had (3) Heroin Related Multi Drug Toxicity Deaths between July 1, 2012 and October 31, 2013. No further information was able to be obtained.

#### **Cumberland County**







#### **Dauphin County**







## **Erie County**

Multi Drug Toxicity statistics refer to all drug deaths, not only heroin related.







#### **Fayette County**







#### **Franklin County**







## **Greene County**





Race data was not provided by Greene County.

## **Huntingdon County**







#### **Jefferson County**



2009-2013 TOTALS Male - 9 Female - 2

Male deaths reported to range from 26 - 57 years of age.

Female deaths reported to range from 43 - 54 years of age.





Incomplete Demographic Data.







#### **Lancaster County**

Age range and race data for females was not supplied.







## **Lehigh County**







#### **Luzerne County**







## **Lycoming County**







## **Monroe County**





Race data was not provided by Monroe County.

# **Montgomery County**

Age groupings are combined for all drug deaths in county.







#### **Northampton County**

Multi Drug Toxicity statistics refer to all drug deaths, not only heroin related.







# Philadel