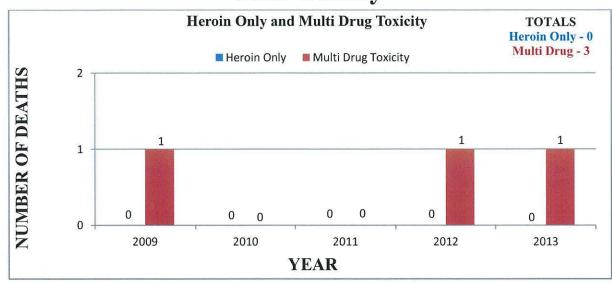

09-2013 TOTALS Male - 9 Female - 2

Male deaths reported to range from 26 - 57 years of age.

Female deaths reported to range from 43 - 54 years of age.





Incomplete Demographic Data.







#### **Lancaster County**

Age range and race data for females was not supplied.







## **Lehigh County**







#### **Luzerne County**







## **Lycoming County**







## **Monroe County**





Race data was not provided by Monroe County.

# **Montgomery County**

Age groupings are combined for all drug deaths in county.







#### **Northampton County**

Multi Drug Toxicity statistics refer to all drug deaths, not only heroin related.







# Philadelphia County



2009-2013 TOTALS Male - 517

Female - 142

Age range data was not provided by Philadelphia County.



#### **Pike County**







# **Sullivan County**

• There were no heroin related deaths reported by Sullivan County between the years of 2009 – 2013.

#### Susquehana County







# **Warren County**

• There were no heroin related deaths reported by Warren County between the years of 2009 - 2013.

# **Washington County**







## **Wayne County**



Gender, age, and race data were not provided by Wayne County.

## **Westmoreland County**







#### **York County**





Race data was not provided by York County.