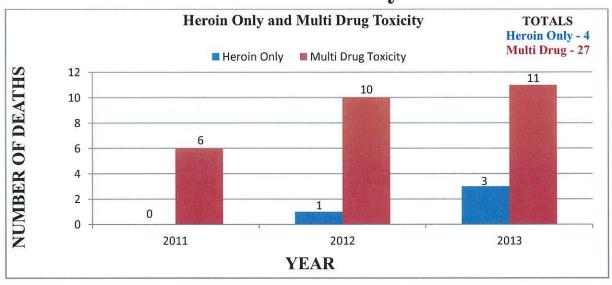

ormation was able to be obtained.

#### **Cumberland County**







#### **Dauphin County**







## **Erie County**

Multi Drug Toxicity statistics refer to all drug deaths, not only heroin related.







#### **Fayette County**







#### **Franklin County**







## **Greene County**





Race data was not provided by Greene County.

## **Huntingdon County**







#### **Jefferson County**



2009-2013 TOTALS Male - 9 Female - 2

Male deaths reported to range from 26 - 57 years of age.

Female deaths reported to range from 43 - 54 years of age.





Incomplete Demographic Data.







#### **Lancaster County**

Age range and race data for females was not supplied.







## **Lehigh County**







#### **Luzerne County**







## **Lycoming County**







## **Monroe County**





Race data was not provided by Monroe County.

# **Montgomery County**

Age groupings are combined for all drug deaths in county.







#### **Northampton County**

Multi Drug Toxicity statistics refer to all drug deaths, not only heroin related.







# Philadelphia County



2009-2013 TOTALS Male - 517

Female - 142

Age range data was not provided by Philadelphia County.



#### **Pike County**







# **Sullivan County**

• There were no heroin related deaths reported by Sullivan County between the years of 2009 – 2013.

#### Susquehana County







# **Warren County**

• There were no heroin related deaths reported by Warren County between the years of 2009 - 2013.

# **Washington County**







## **Wayne County**



Gender, age, and race data were not provided by Wayne Count