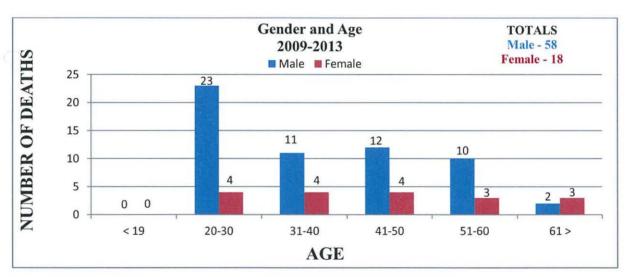

ry County**

Age groupings are combined for all drug deaths in county.







#### **Northampton County**

Multi Drug Toxicity statistics refer to all drug deaths, not only heroin related.







# Philadelphia County



2009-2013 TOTALS Male - 517

Female - 142

Age range data was not provided by Philadelphia County.



#### **Pike County**







# **Sullivan County**

• There were no heroin related deaths reported by Sullivan County between the years of 2009 – 2013.

#### Susquehana County







# **Warren County**

• There were no heroin related deaths reported by Warren County between the years of 2009 - 2013.

# **Washington County**







## **Wayne County**



Gender, age, and race data were not provided by Wayne County.

## **Westmoreland County**







#### **York County**





Race data was not provided by York County.