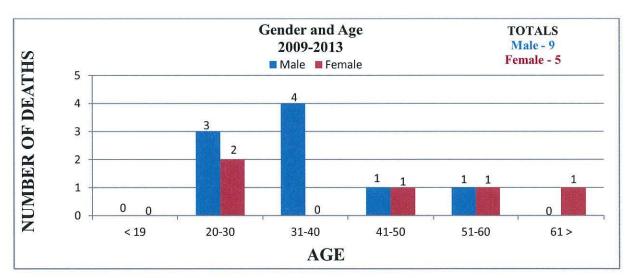

| ike County                    |      |

•

| Sullivan County     | 39 |
|---------------------|----|
| Susquehanna County  | 40 |
| Warren County       | 41 |
| Washington County   | 42 |
| Wayne County        | 43 |
| Westmoreland County | 44 |
| York County         | 45 |

#### PENNSYLVANIA TOTALS







## **Adams County**







#### **Allegheny County**







#### **Armstrong County**







## **Beaver County**







#### **Bedford County**







#### **Berks County**







## **Blair County**





Race data was not provided by Blair County.

## **Bradford County**

• There were no heroin related deaths reported by Bradford County between the years of 2009 - 2013.

#### **Bucks County**





Race data was not provided by Bucks County.

#### **Butler County**







## **Cambria County**

Cambria County reported they had approximately
 10 – 15 heroin related deaths between the years
 2009 – 2013. No further information was able to be obtained.

## **Centre County**







#### **Chester County**







#### **Clarion County**







## **Crawford County**

• Crawford County reported they had (3) Heroin Related Multi Drug Toxicity Deaths between July 1, 2012 and October 31, 2013. No further information was able to be obtained.

#### **Cumberland County**







#### **Dauphin County*