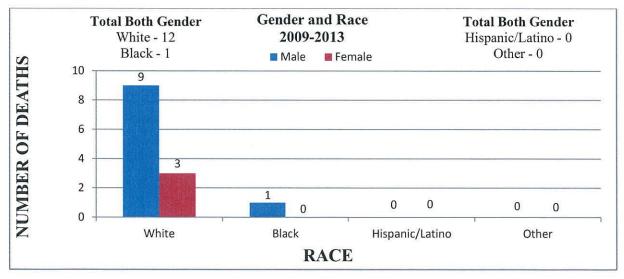

e County        | 43 |
| Westmoreland County | 44 |
| York County         | 45 |

#### PENNSYLVANIA TOTALS







## **Adams County**







#### **Allegheny County**







#### **Armstrong County**







## **Beaver County**







#### **Bedford County**







#### **Berks County**







## **Blair County**





Race data was not provided by Blair County.

## **Bradford County**

• There were no heroin related deaths reported by Bradford County between the years of 2009 - 2013.

#### **Bucks County**





Race data was not provided by Bucks County.

#### **Butler County**







## **Cambria County**

Cambria County reported they had approximately
 10 – 15 heroin related deaths between the years
 2009 – 2013. No further information was able to be obtained.

## **Centre County**







#### **Chester County**







#### **Clarion County**







## **Crawford County**

• Crawford County reported they had (3) Heroin Related Multi Drug Toxicity Deaths between July 1, 2012 and October 31, 2013. No further information was able to be obtained.

#### **Cumberland County**







#### **Dauphin County**







## **Erie County**

Multi Drug Toxicity statistics refer to all drug deaths, not only heroin related.







#### **Fayette County**







#### **Franklin County**







## **Greene County**





Race data was not provided by Greene County.

## **Huntingdon County**







#### **Jefferson County**



2009-2013 TOTALS Male - 9 Female - 2

Male deaths reported to range from 26 - 57 years of age.

Female deaths reported to range from 43 - 54 years of age.





Incomple