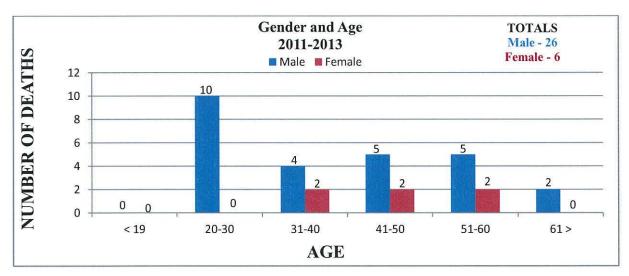

mation was able to be obtained.

#### **Cumberland County**







#### **Dauphin County**







## **Erie County**

Multi Drug Toxicity statistics refer to all drug deaths, not only heroin related.







#### **Fayette County**







#### **Franklin County**







## **Greene County**





Race data was not provided by Greene County.

## **Huntingdon County**







#### **Jefferson County**



2009-2013 TOTALS Male - 9 Female - 2

Male deaths reported to range from 26 - 57 years of age.

Female deaths reported to range from 43 - 54 years of age.





Incomplete Demographic Data.







#### **Lancaster County**

Age range and race data for females was not supplied.







## **Lehigh County**







#### **Luzerne County**







## **Lycoming County**







## **Monroe County**





Race data was not provided by Monroe County.

# **Montgomery County**

Age groupings are combined for all drug deaths in county.







#### **Northampton County**

Multi Drug Toxicity statistics refer to all drug deaths, not only heroin related.







# Philadelphia County



2009-2013 TOTALS Male - 517

Female - 142

Age range data was not provided by Philadelphia County.



#### **Pike County**







# **Sullivan County**

• There were no heroin related deaths reported by Sullivan County between the years of 2009 – 2013.

#### Susquehana County







# **Warren County**

• There were no heroin related deaths reported by Warren County between the years of 2009 - 2013.

# **Washington County**







## **Wayne County**



Gender, age, and race data were not provided by Wayne County.