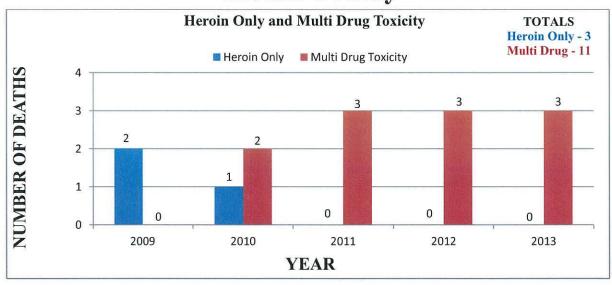

data was not provided by Bucks County.

#### **Butler County**







## **Cambria County**

Cambria County reported they had approximately
 10 – 15 heroin related deaths between the years
 2009 – 2013. No further information was able to be obtained.

## **Centre County**







#### **Chester County**







#### **Clarion County**







## **Crawford County**

• Crawford County reported they had (3) Heroin Related Multi Drug Toxicity Deaths between July 1, 2012 and October 31, 2013. No further information was able to be obtained.

#### **Cumberland County**







#### **Dauphin County**







## **Erie County**

Multi Drug Toxicity statistics refer to all drug deaths, not only heroin related.







#### **Fayette County**







#### **Franklin County**







## **Greene County**





Race data was not provided by Greene County.

## **Huntingdon County**







#### **Jefferson County**



2009-2013 TOTALS Male - 9 Female - 2

Male deaths reported to range from 26 - 57 years of age.

Female deaths reported to range from 43 - 54 years of age.





Incomplete Demographic Data.







#### **Lancaster County**

Age range and race data for females was not supplied.







## **Lehigh County**







#### **Luzerne County**







## **Lycoming County**







## **Monroe County**





Race data was not provided by Monroe County.

# **Montgomery County**

Age groupings are combined for all drug deaths in county.







#### **Northampton County**

Multi Drug Toxicity statistics refer to all drug deaths, not only heroin related.







# Philadelphia County



2009-2013 T