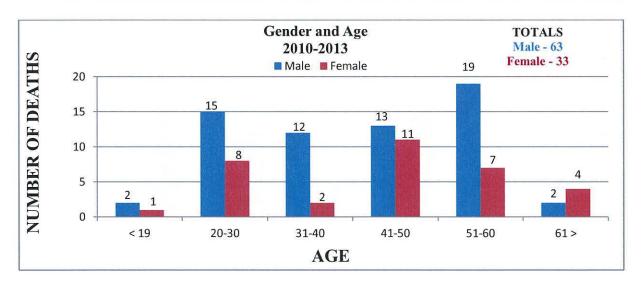

moreland County | 44 |
| York County         | 45 |

#### PENNSYLVANIA TOTALS







## **Adams County**







#### **Allegheny County**







#### **Armstrong County**







## **Beaver County**







#### **Bedford County**







#### **Berks County**







## **Blair County**





Race data was not provided by Blair County.

## **Bradford County**

• There were no heroin related deaths reported by Bradford County between the years of 2009 - 2013.

#### **Bucks County**





Race data was not provided by Bucks County.

#### **Butler County**







## **Cambria County**

Cambria County reported they had approximately
 10 – 15 heroin related deaths between the years
 2009 – 2013. No further information was able to be obtained.

## **Centre County**







#### **Chester County**







#### **Clarion County**







## **Crawford County**

• Crawford County reported they had (3) Heroin Related Multi Drug Toxicity Deaths between July 1, 2012 and October 31, 2013. No further information was able to be obtained.

#### **Cumberland County**







#### **Dauphin County**







## **Erie County**

Multi Drug Toxicity statistics refer to all drug deaths, not only heroin related.







#### **Fayette County**







#### **Franklin County**







## **Greene County**





Race data was not provided by Greene County.

## **Huntingdon County**







#### **Jefferson County**



2009-2013 TOTALS Male - 9 Female - 2

Male deaths reported to range from 26 - 57 years of age.

Female deaths reported to range from 43 - 54 years of age.





Incomplete Demographic Data.







#