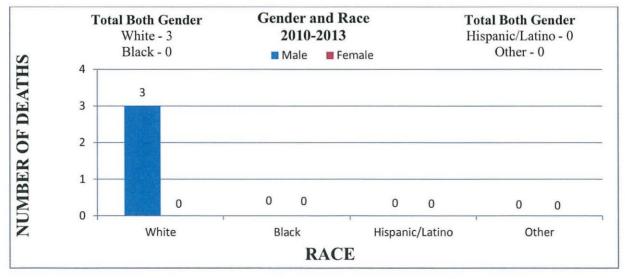

ria County**

Cambria County reported they had approximately
 10 – 15 heroin related deaths between the years
 2009 – 2013. No further information was able to be obtained.

## **Centre County**







#### **Chester County**







#### **Clarion County**







## **Crawford County**

• Crawford County reported they had (3) Heroin Related Multi Drug Toxicity Deaths between July 1, 2012 and October 31, 2013. No further information was able to be obtained.

#### **Cumberland County**







#### **Dauphin County**







## **Erie County**

Multi Drug Toxicity statistics refer to all drug deaths, not only heroin related.







#### **Fayette County**







#### **Franklin County**







## **Greene County**





Race data was not provided by Greene County.

## **Huntingdon County**







#### **Jefferson County**



2009-2013 TOTALS Male - 9 Female - 2

Male deaths reported to range from 26 - 57 years of age.

Female deaths reported to range from 43 - 54 years of age.





Incomplete Demographic Data.







#### **Lancaster County**

Age range and race data for females was not supplied.







## **Lehigh County**







#### **Luzerne County**







## **Lycoming County**







## **Monroe County**





Race data was not provided by Monroe County.

# **Montgomery County**

Age groupings are combined for all drug deaths in county.







#### **Northampton County**

Multi Drug Toxicity statistics refer to all drug deaths, not only heroin related.







# Philadelphia County



2009-2013 TOTALS Male - 517

Female - 142

Age range data was not provided by Philadelphia