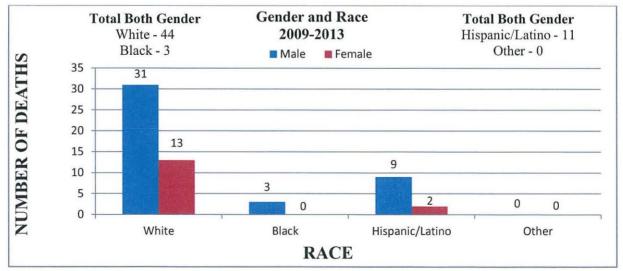

| ike County                    |      |

•

| Sullivan County     | 39 |
|---------------------|----|
| Susquehanna County  | 40 |
| Warren County       | 41 |
| Washington County   | 42 |
| Wayne County        | 43 |
| Westmoreland County | 44 |
| York County         | 45 |

#### PENNSYLVANIA TOTALS







## **Adams County**







#### **Allegheny County**







#### **Armstrong County**







## **Beaver County**







#### **Bedford County**







#### **Berks County**







## **Blair County**





Race data was not provided by Blair County.

## **Bradford County**

• There were no heroin related deaths reported by Bradford County between the years of 2009 - 2013.

#### **Bucks County**





Race data was not provided by Bucks County.

#### **Butler County**







## **Cambria County**

Cambria County reported they had approximately
 10 – 15 heroin related deaths between the years
 2009 – 2013. No further information was able to be obtained.

## **Centre County**







#### **Chester County**







#### **Clarion County**







## **Crawford County**

• Crawford County reported they had (3) Heroin Related Multi Drug Toxicity Deaths between July 1, 2012 and October 31, 2013. No further information was able to be obtained.

#### **Cumberland County**