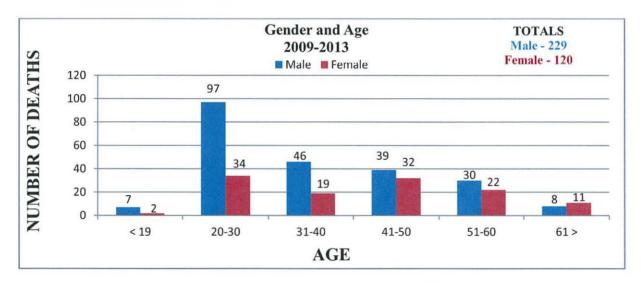

ity statistics refer to all drug deaths, not only heroin related.







#### **Fayette County**







#### **Franklin County**







## **Greene County**





Race data was not provided by Greene County.

## **Huntingdon County**







#### **Jefferson County**



2009-2013 TOTALS Male - 9 Female - 2

Male deaths reported to range from 26 - 57 years of age.

Female deaths reported to range from 43 - 54 years of age.





Incomplete Demographic Data.







#### **Lancaster County**

Age range and race data for females was not supplied.







## **Lehigh County**







#### **Luzerne County**







## **Lycoming County**







## **Monroe County**





Race data was not provided by Monroe County.

# **Montgomery County**

Age groupings are combined for all drug deaths in county.







#### **Northampton County**

Multi Drug Toxicity statistics refer to all drug deaths, not only heroin related.







# Philadelphia County



2009-2013 TOTALS Male - 517

Female - 142

Age range data was not provided by Philadelphia County.



#### **Pike County**







# **Sullivan County**

• There were no heroin related deaths reported by Sullivan County between the years of 2009 – 2013.

#### Susquehana County







# **Warren County**

• There were no heroin related deaths reported by Warren County between the years of 2009 - 2013.

# **Washington County**







## **Wayne County**



Gender, age, and race data were not provided by Wayne County.

## **Westmoreland County**







#### **York County**





Race data was not provided by York County.