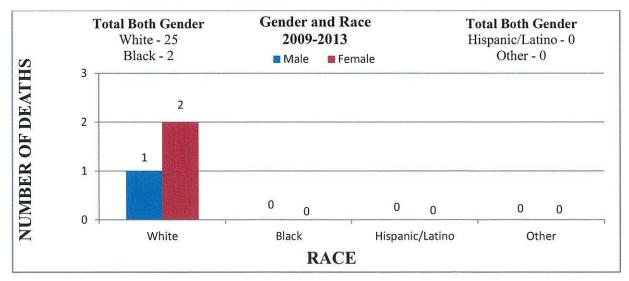

013 TOTALS Male - 9 Female - 2

Male deaths reported to range from 26 - 57 years of age.

Female deaths reported to range from 43 - 54 years of age.





Incomplete Demographic Data.







#### **Lancaster County**

Age range and race data for females was not supplied.







## **Lehigh County**







#### **Luzerne County**







## **Lycoming County**







## **Monroe County**





Race data was not provided by Monroe County.

# **Montgomery County**

Age groupings are combined for all drug deaths in county.







#### **Northampton County**

Multi Drug Toxicity statistics refer to all drug deaths, not only heroin related.







# Philadelphia County



2009-2013 TOTALS Male - 517

Female - 142

Age range data was not provided by Philadelphia County.



#### **Pike County**







# **Sullivan County**

• There were no heroin related deaths reported by Sullivan County between the years of 2009 – 2013.

#### Susquehana County







# **Warren County**

• There were no heroin related deaths reported by Warren County between the years of 2009 - 2013.

# **Washington County**







## **Wayne County**



Gender, age, and race data were not provided by Wayne County.

## **Westmoreland County**







#### **York County**





Race data was not provided by York County.