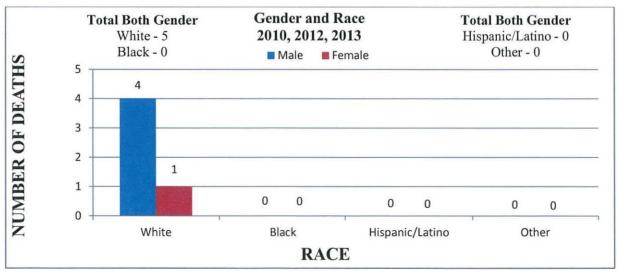

Bucks County**





Race data was not provided by Bucks County.

#### **Butler County**







## **Cambria County**

Cambria County reported they had approximately
 10 – 15 heroin related deaths between the years
 2009 – 2013. No further information was able to be obtained.

## **Centre County**







#### **Chester County**







#### **Clarion County**







## **Crawford County**

• Crawford County reported they had (3) Heroin Related Multi Drug Toxicity Deaths between July 1, 2012 and October 31, 2013. No further information was able to be obtained.

#### **Cumberland County**







#### **Dauphin County**







## **Erie County**

Multi Drug Toxicity statistics refer to all drug deaths, not only heroin related.







#### **Fayette County**







#### **Franklin County**







## **Greene County**





Race data was not provided by Greene County.

## **Huntingdon County**







#### **Jefferson County**



2009-2013 TOTALS Male - 9 Female - 2

Male deaths reported to range from 26 - 57 years of age.

Female deaths reported to range from 43 - 54 years of age.





Incomplete Demographic Data.







#### **Lancaster County**

Age range and race data for females was not supplied.







## **Lehigh County**







#### **Luzerne County**







## **Lycoming County**







## **Monroe County**





Race data was not provided by Monroe County.

# **Montgomery County**

Age groupings are combined for all drug deaths in county.







#### **Northampton County**

Multi Drug Toxicity statistics refer to all drug deaths, not only heroin related.







# Philadelph