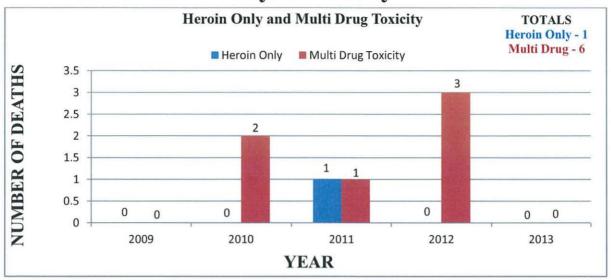

*







## **Lycoming County**







## **Monroe County**





Race data was not provided by Monroe County.

# **Montgomery County**

Age groupings are combined for all drug deaths in county.







#### **Northampton County**

Multi Drug Toxicity statistics refer to all drug deaths, not only heroin related.







# Philadelphia County



2009-2013 TOTALS Male - 517

Female - 142

Age range data was not provided by Philadelphia County.



#### **Pike County**







# **Sullivan County**

• There were no heroin related deaths reported by Sullivan County between the years of 2009 – 2013.

#### Susquehana County







# **Warren County**

• There were no heroin related deaths reported by Warren County between the years of 2009 - 2013.

# **Washington County**







## **Wayne County**



Gender, age, and race data were not provided by Wayne County.

## **Westmoreland County**







#### **York County**





Race data was not provided by York County.