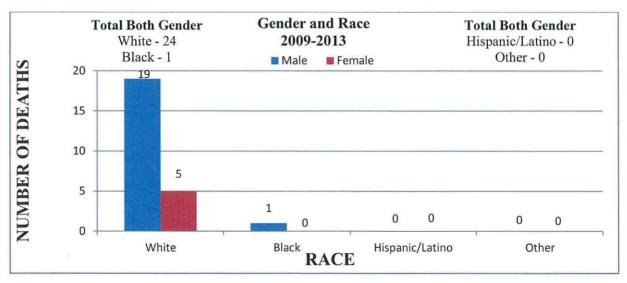

## **Blair County**





Race data was not provided by Blair County.

## **Bradford County**

• There were no heroin related deaths reported by Bradford County between the years of 2009 - 2013.

#### **Bucks County**





Race data was not provided by Bucks County.

#### **Butler County**







## **Cambria County**

Cambria County reported they had approximately
 10 – 15 heroin related deaths between the years
 2009 – 2013. No further information was able to be obtained.

## **Centre County**







#### **Chester County**







#### **Clarion County**







## **Crawford County**

• Crawford County reported they had (3) Heroin Related Multi Drug Toxicity Deaths between July 1, 2012 and October 31, 2013. No further information was able to be obtained.

#### **Cumberland County**







#### **Dauphin County**







## **Erie County**

Multi Drug Toxicity statistics refer to all drug deaths, not only heroin related.







#### **Fayette County**







#### **Franklin County**







## **Greene County**





Race data was not provided by Greene County.

## **Huntingdon County**







#### **Jefferson County**



2009-2013 TOTALS Male - 9 Female - 2

Male deaths reported to range from 26 - 57 years of age.

Female deaths reported to range from 43 - 54 years of age.





Incomplete Demographic Data.







#### **Lancaster County**

Age range and race data for females was not supplied.







## **Lehigh County**







#### **Luzerne County**







## **Lycoming County**







## **Monroe County**





Race data was not provided by Monroe County.

# **Montgomery Co