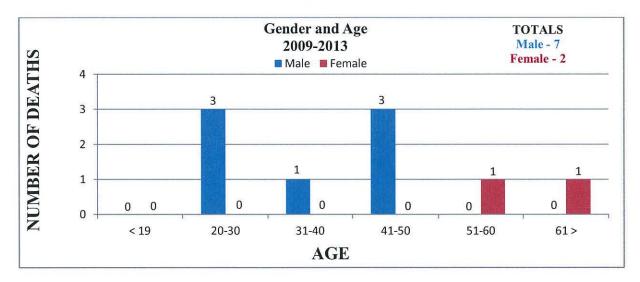

| ike County                    |      |

•

| Sullivan County     | 39 |
|---------------------|----|
| Susquehanna County  | 40 |
| Warren County       | 41 |
| Washington County   | 42 |
| Wayne County        | 43 |
| Westmoreland County | 44 |
| York County         | 45 |

#### PENNSYLVANIA TOTALS







## **Adams County**







#### **Allegheny County**







#### **Armstrong County**







## **Beaver County**







#### **Bedford County**







#### **Berks County**







## **Blair County**





Race data was not provided by Blair County.

## **Bradford County**

• There were no heroin related deaths reported by Bradford County between the years of 2009 - 2013.

#### **Bucks County**





Race data was not provided by Bucks County.

#### **Butler County**







## **Cambria County**

Cambria County reported they had approximately
 10 – 15 heroin related deaths between the years
 2009 – 2013. No further information was able to be obtained.

## **Centre County**







#### **Chester County**







#### **Clarion County**







## **Crawford County**

• Crawford County reported they had (3) Heroin Related Multi Drug Toxicity Deaths between July 1, 2012 and October 31, 2013. No further information was able to be obtained.