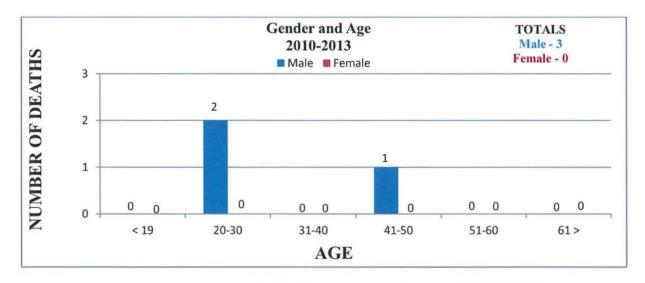

mbria County**

Cambria County reported they had approximately
 10 – 15 heroin related deaths between the years
 2009 – 2013. No further information was able to be obtained.

## **Centre County**







#### **Chester County**







#### **Clarion County**







## **Crawford County**

• Crawford County reported they had (3) Heroin Related Multi Drug Toxicity Deaths between July 1, 2012 and October 31, 2013. No further information was able to be obtained.

#### **Cumberland County**







#### **Dauphin County**







## **Erie County**

Multi Drug Toxicity statistics refer to all drug deaths, not only heroin related.







#### **Fayette County**







#### **Franklin County**







## **Greene County**





Race data was not provided by Greene County.

## **Huntingdon County**







#### **Jefferson County**



2009-2013 TOTALS Male - 9 Female - 2

Male deaths reported to range from 26 - 57 years of age.

Female deaths reported to range from 43 - 54 years of age.





Incomplete Demographic Data.







#### **Lancaster County**

Age range and race data for females was not supplied.







## **Lehigh County**







#### **Luzerne County**







## **Lycoming County**







## **Monroe County**





Race data was not provided by Monroe County.

# **Montgomery County**

Age groupings are combined for all drug deaths in county.







#### **Northampton County**

Multi Drug Toxicity statistics refer to all drug deaths, not only heroin related.







# Philadelphia County



2009-2013 TOTALS Male - 517

Female - 142

Age range data was not provided by Philadelphi