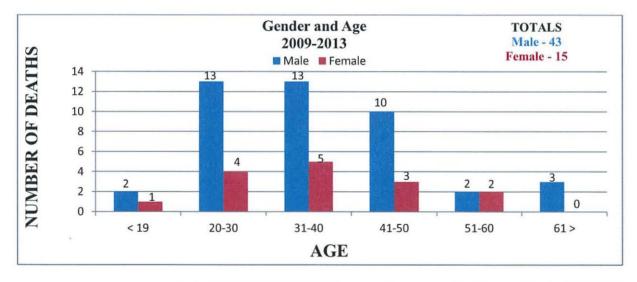

| ike County                    |      |

•

| Sullivan County     | 39 |
|---------------------|----|
| Susquehanna County  | 40 |
| Warren County       | 41 |
| Washington County   | 42 |
| Wayne County        | 43 |
| Westmoreland County | 44 |
| York County         | 45 |

#### PENNSYLVANIA TOTALS







## **Adams County**







#### **Allegheny County**







#### **Armstrong County**







## **Beaver County**







#### **Bedford County**







#### **Berks County**







## **Blair County**





Race data was not provided by Blair County.

## **Bradford County**

• There were no heroin related deaths reported by Bradford County between the years of 2009 - 2013.

#### **Bucks County**





Race data was not provided by Bucks County.

#### **Butler County**







## **Cambria County**

Cambria County reported they had approximately
 10 – 15 heroin related deaths between the years
 2009 – 2013. No further information was able to be obtained.

## **Centre County**







#### **Chester County**







#### **Clarion County**







## **Crawford County**

• Crawford County reported they had (3) Heroin Related Multi Drug Toxicity Deaths between July 1, 2012 and October 31, 2013. No further information was able to be obtained.

#### **Cumberland County**