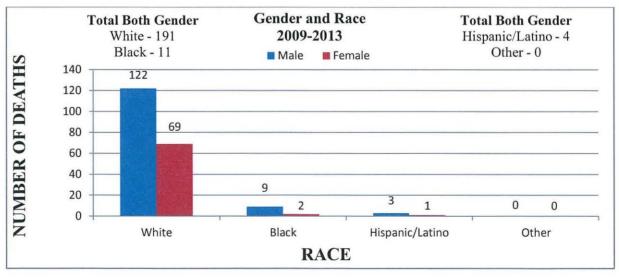

d by Bradford County between the years of 2009 - 2013.

#### **Bucks County**





Race data was not provided by Bucks County.

#### **Butler County**







## **Cambria County**

Cambria County reported they had approximately
 10 – 15 heroin related deaths between the years
 2009 – 2013. No further information was able to be obtained.

## **Centre County**







#### **Chester County**







#### **Clarion County**







## **Crawford County**

• Crawford County reported they had (3) Heroin Related Multi Drug Toxicity Deaths between July 1, 2012 and October 31, 2013. No further information was able to be obtained.

#### **Cumberland County**







#### **Dauphin County**







## **Erie County**

Multi Drug Toxicity statistics refer to all drug deaths, not only heroin related.







#### **Fayette County**







#### **Franklin County**







## **Greene County**





Race data was not provided by Greene County.

## **Huntingdon County**







#### **Jefferson County**



2009-2013 TOTALS Male - 9 Female - 2

Male deaths reported to range from 26 - 57 years of age.

Female deaths reported to range from 43 - 54 years of age.





Incomplete Demographic Data.







#### **Lancaster County**

Age range and race data for females was not supplied.







## **Lehigh County**







#### **Luzerne County**







## **Lycoming County**







## **Monroe County**





Race data was not provided by Monroe County.

# **Montgomery County**

Age groupings are combined for all drug deaths in county.







#### **Northampton County**

Multi Drug Toxicity statistics refer t