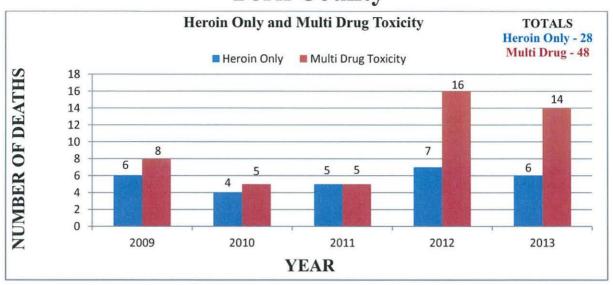

mery County**

Age groupings are combined for all drug deaths in county.







#### **Northampton County**

Multi Drug Toxicity statistics refer to all drug deaths, not only heroin related.







# Philadelphia County



2009-2013 TOTALS Male - 517

Female - 142

Age range data was not provided by Philadelphia County.



#### **Pike County**







# **Sullivan County**

• There were no heroin related deaths reported by Sullivan County between the years of 2009 – 2013.

#### Susquehana County







# **Warren County**

• There were no heroin related deaths reported by Warren County between the years of 2009 - 2013.

# **Washington County**







## **Wayne County**



Gender, age, and race data were not provided by Wayne County.

## **Westmoreland County**







#### **York County**





Race data was not provided by York County.