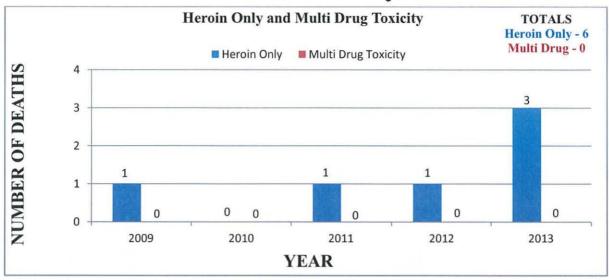

## **Bradford County**

• There were no heroin related deaths reported by Bradford County between the years of 2009 - 2013.