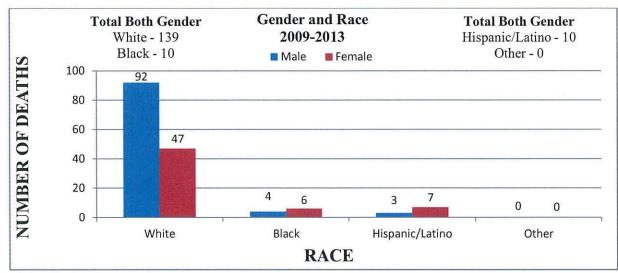

County**







## **Greene County**





Race data was not provided by Greene County.

## **Huntingdon County**







#### **Jefferson County**



2009-2013 TOTALS Male - 9 Female - 2

Male deaths reported to range from 26 - 57 years of age.

Female deaths reported to range from 43 - 54 years of age.





Incomplete Demographic Data.







#### **Lancaster County**

Age range and race data for females was not supplied.







## **Lehigh County**







#### **Luzerne County**







## **Lycoming County**







## **Monroe County**





Race data was not provided by Monroe County.

# **Montgomery County**

Age groupings are combined for all drug deaths in county.







#### **Northampton County**

Multi Drug Toxicity statistics refer to all drug deaths, not only heroin related.







# Philadelphia County



2009-2013 TOTALS Male - 517

Female - 142

Age range data was not provided by Philadelphia County.



#### **Pike County**







# **Sullivan County**

• There were no heroin related deaths reported by Sullivan County between the years of 2009 – 2013.

#### Susquehana County







# **Warren County**

• There were no heroin related deaths reported by Warren County between the years of 2009 - 2013.

# **Washington County**







## **Wayne County**



Gender, age, and race data were not provided by Wayne County.

## **Westmoreland County**







#### **York County**





Race data was not provided by York County.