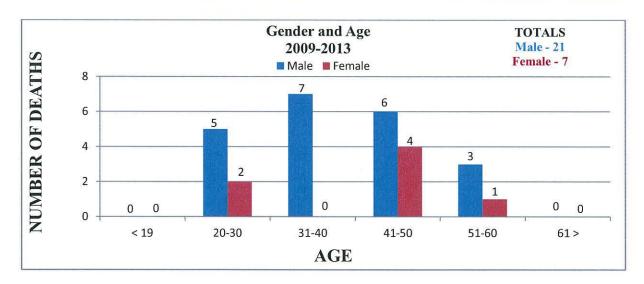

*







#### **Clarion County**







## **Crawford County**

• Crawford County reported they had (3) Heroin Related Multi Drug Toxicity Deaths between July 1, 2012 and October 31, 2013. No further information was able to be obtained.

#### **Cumberland County**







#### **Dauphin County**







## **Erie County**

Multi Drug Toxicity statistics refer to all drug deaths, not only heroin related.







#### **Fayette County**







#### **Franklin County**







## **Greene County**





Race data was not provided by Greene County.

## **Huntingdon County**







#### **Jefferson County**



2009-2013 TOTALS Male - 9 Female - 2

Male deaths reported to range from 26 - 57 years of age.

Female deaths reported to range from 43 - 54 years of age.





Incomplete Demographic Data.







#### **Lancaster County**

Age range and race data for females was not supplied.







## **Lehigh County**







#### **Luzerne County**







## **Lycoming County**







## **Monroe County**





Race data was not provided by Monroe County.

# **Montgomery County**

Age groupings are combined for all drug deaths in county.







#### **Northampton County**

Multi Drug Toxicity statistics refer to all drug deaths, not only heroin related.







# Philadelphia County



2009-2013 TOTALS Male - 517

Female - 142

Age range data was not provided by Philadelphia County.



#### **Pike County**







# **Sullivan County**

• There were no heroin related deaths reported by Sullivan County between the years of 2009 – 2013.

#### Susquehana County







# **Warren County**

• There w