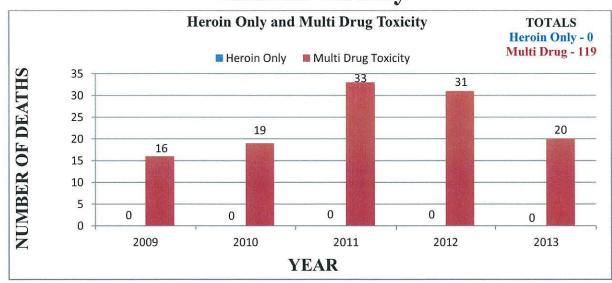

between July 1, 2012 and October 31, 2013. No further information was able to be obtained.

#### **Cumberland County**







#### **Dauphin County**







## **Erie County**

Multi Drug Toxicity statistics refer to all drug deaths, not only heroin related.







#### **Fayette County**







#### **Franklin County**







## **Greene County**





Race data was not provided by Greene County.

## **Huntingdon County**







#### **Jefferson County**



2009-2013 TOTALS Male - 9 Female - 2

Male deaths reported to range from 26 - 57 years of age.

Female deaths reported to range from 43 - 54 years of age.





Incomplete Demographic Data.







#### **Lancaster County**

Age range and race data for females was not supplied.







## **Lehigh County**







#### **Luzerne County**







## **Lycoming County**







## **Monroe County**





Race data was not provided by Monroe County.

# **Montgomery County**

Age groupings are combined for all drug deaths in county.







#### **Northampton County**

Multi Drug Toxicity statistics refer to all drug deaths, not only heroin related.







# Philadelphia County



2009-2013 TOTALS Male - 517

Female - 142

Age range data was not provided by Philadelphia County.



#### **Pike County**







# **Sullivan County**

• There were no heroin related deaths reported by Sullivan County between the years of 2009 – 2013.

#### Susquehana County







# **Warren County**

• There were no heroin related deaths reported by Warren County between the years of 2009 - 2013.

# **Washington County**







## **Wayne County**



G