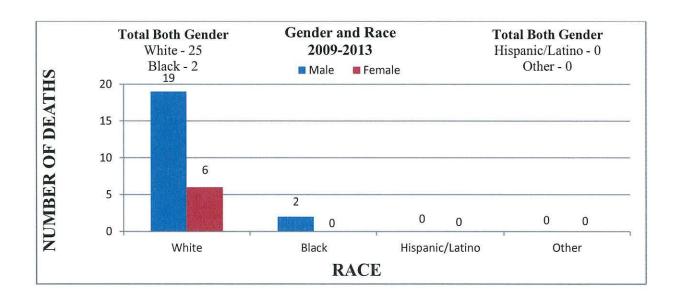

unty**







#### **Chester County**







#### **Clarion County**







## **Crawford County**

• Crawford County reported they had (3) Heroin Related Multi Drug Toxicity Deaths between July 1, 2012 and October 31, 2013. No further information was able to be obtained.

#### **Cumberland County**







#### **Dauphin County**







## **Erie County**

Multi Drug Toxicity statistics refer to all drug deaths, not only heroin related.







#### **Fayette County**







#### **Franklin County**







## **Greene County**





Race data was not provided by Greene County.

## **Huntingdon County**







#### **Jefferson County**



2009-2013 TOTALS Male - 9 Female - 2

Male deaths reported to range from 26 - 57 years of age.

Female deaths reported to range from 43 - 54 years of age.





Incomplete Demographic Data.







#### **Lancaster County**

Age range and race data for females was not supplied.







## **Lehigh County**







#### **Luzerne County**







## **Lycoming County**







## **Monroe County**





Race data was not provided by Monroe County.

# **Montgomery County**

Age groupings are combined for all drug deaths in county.







#### **Northampton County**

Multi Drug Toxicity statistics refer to all drug deaths, not only heroin related.







# Philadelphia County



2009-2013 TOTALS Male - 517

Female - 142

Age range data was not provided by Philadelphia County.



#### **Pike County**







# **Sullivan County**

• There were no heroin related deaths reported by Sullivan County between the years of 2009 – 2013.

#### Susquehana County