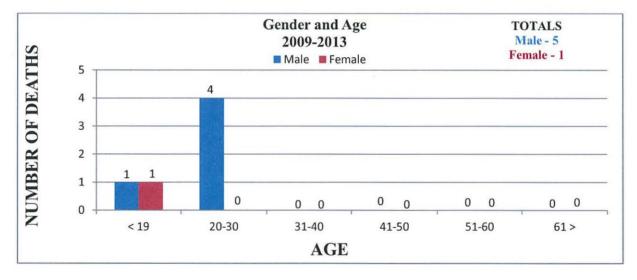

## **Bradford County**

• There were no heroin related deaths reported by Bradford County between the years of 2009 - 2013.