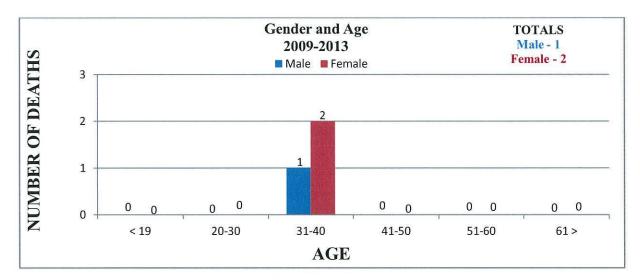

-2013 TOTALS Male - 9 Female - 2

Male deaths reported to range from 26 - 57 years of age.

Female deaths reported to range from 43 - 54 years of age.





Incomplete Demographic Data.







#### **Lancaster County**

Age range and race data for females was not supplied.







## **Lehigh County**







#### **Luzerne County**







## **Lycoming County**







## **Monroe County**





Race data was not provided by Monroe County.

# **Montgomery County**

Age groupings are combined for all drug deaths in county.







#### **Northampton County**

Multi Drug Toxicity statistics refer to all drug deaths, not only heroin related.







# Philadelphia County



2009-2013 TOTALS Male - 517

Female - 142

Age range data was not provided by Philadelphia County.



#### **Pike County**







# **Sullivan County**

• There were no heroin related deaths reported by Sullivan County between the years of 2009 – 2013.

#### Susquehana County







# **Warren County**

• There were no heroin related deaths reported by Warren County between the years of 2009 - 2013.

# **Washington County**







## **Wayne County**



Gender, age, and race data were not provided by Wayne County.

## **Westmoreland County**







#### **York County**





Race data was not provided by York County.