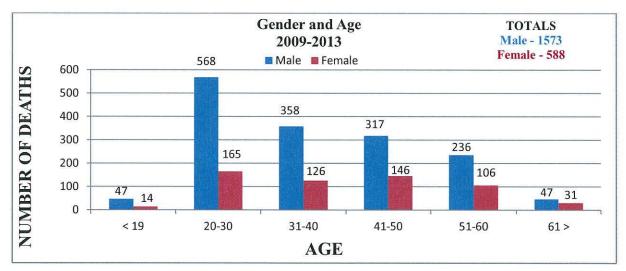

| ike County                    |      |

•

| Sullivan County     | 39 |
|---------------------|----|
| Susquehanna County  | 40 |
| Warren County       | 41 |
| Washington County   | 42 |
| Wayne County        | 43 |
| Westmoreland County | 44 |
| York County         | 45 |

#### PENNSYLVANIA TOTALS







## **Adams County**







#### **Allegheny County**







#### **Armstrong County**







## **Beaver County**







#### **Bedford County**







#### **Berks County**







## **Blair County**





Race data was not provided by Blair County.

## **Bradford County**

• There were no heroin related deaths reported by Bradford County between the years of 2009 - 2013.

#### **Bucks County**





Race data was not provided by Bucks County.

#### **Butler County**







## **Cambria County**

Cambria County reported they had approximately
 10 – 15 heroin related deaths between the years
 2009 – 2013. No further information was able to be obtained.

## **Centre County**







#### **Chester County**







#### **Clarion County**







## **Crawford County**

• Crawford County repo