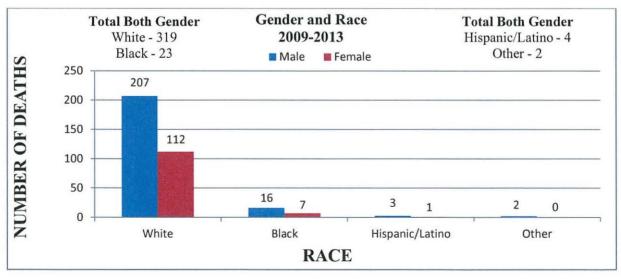

y statistics refer to all drug deaths, not only heroin related.







#### **Fayette County**







#### **Franklin County**







## **Greene County**





Race data was not provided by Greene County.

## **Huntingdon County**







#### **Jefferson County**



2009-2013 TOTALS Male - 9 Female - 2

Male deaths reported to range from 26 - 57 years of age.

Female deaths reported to range from 43 - 54 years of age.





Incomplete Demographic Data.







#### **Lancaster County**

Age range and race data for females was not supplied.







## **Lehigh County**







#### **Luzerne County**







## **Lycoming County**







## **Monroe County**





Race data was not provided by Monroe County.

# **Montgomery County**

Age groupings are combined for all drug deaths in county.







#### **Northampton County**

Multi Drug Toxicity statistics refer to all drug deaths, not only heroin related.







# Philadelphia County



2009-2013 TOTALS Male - 517

Female - 142

Age range data was not provided by Philadelphia County.



#### **Pike County**







# **Sullivan County**

• There were no heroin related deaths reported by Sullivan County between the years of 2009 – 2013.

#### Susquehana County







# **Warren County**

• There were no heroin related deaths reported by Warren County between the years of 2009 - 2013.

# **Washington County**







## **Wayne County**



Gender, age, and race data were not provided by Wayne County.

## **Westmoreland County**







#### **York County**





Race data was not provided by York County.