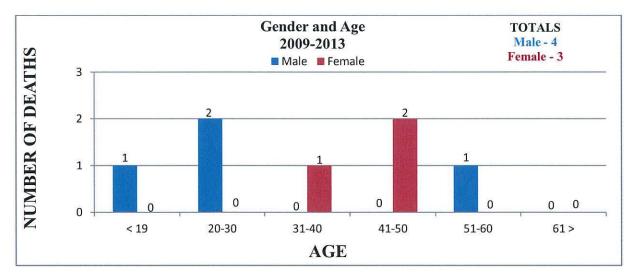

Incomplete Demographic Data.







#### **Lancaster County**

Age range and race data for females was not supplied.







## **Lehigh County**







#### **Luzerne County**







## **Lycoming County**







## **Monroe County**





Race data was not provided by Monroe County.

# **Montgomery County**

Age groupings are combined for all drug deaths in county.







#### **Northampton County**

Multi Drug Toxicity statistics refer to all drug deaths, not only heroin related.







# Philadelphia County



2009-2013 TOTALS Male - 517

Female - 142

Age range data was not provided by Philadelphia County.



#### **Pike County**







# **Sullivan County**

• There were no heroin related deaths reported by Sullivan County between the years of 2009 – 2013.

#### Susquehana County







# **Warren County**

• There were no heroin related deaths reported by Warren County between the years of 2009 - 2013.

# **Washington County**







## **Wayne County**



Gender, age, and race data were not provided by Wayne County.

## **Westmoreland County**







#### **York County**





Race data was not provided by York County.