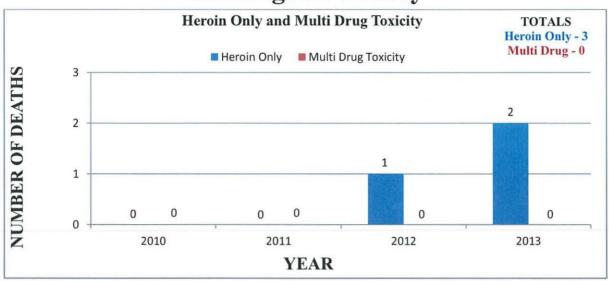

Cambria County**

Cambria County reported they had approximately
 10 – 15 heroin related deaths between the years
 2009 – 2013. No further information was able to be obtained.

## **Centre County**







#### **Chester County**







#### **Clarion County**







## **Crawford County**

• Crawford County reported they had (3) Heroin Related Multi Drug Toxicity Deaths between July 1, 2012 and October 31, 2013. No further information was able to be obtained.

#### **Cumberland County**







#### **Dauphin County**







## **Erie County**

Multi Drug Toxicity statistics refer to all drug deaths, not only heroin related.







#### **Fayette County**







#### **Franklin County**







## **Greene County**





Race data was not provided by Greene County.

## **Huntingdon County**







#### **Jefferson County**



2009-2013 TOTALS Male - 9 Female - 2

Male deaths reported to range from 26 - 57 years of age.

Female deaths reported to range from 43 - 54 years of age.





Incomplete Demographic Data.







#### **Lancaster County**

Age range and race data for females was not supplied.







## **Lehigh County**







#### **Luzerne County**







## **Lycoming County**







## **Monroe County**





Race data was not provided by Monroe County.

# **Montgomery County**

Age groupings are combined for all drug deaths in county.







#### **Northampton County**

Multi Drug Toxicity statistics refer to all drug deaths, not only heroin related.







# Philadelphia County



2009-2013 TOTALS Male - 517

Female - 142

Age range data was not provided by Philadelp