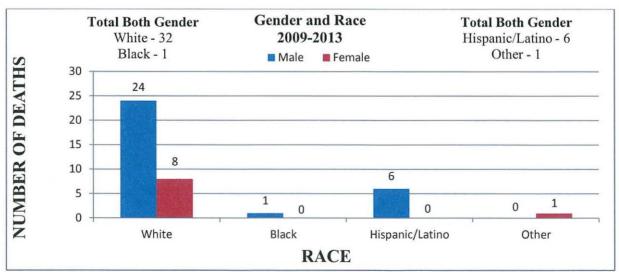

Multi Drug Toxicity Deaths between July 1, 2012 and October 31, 2013. No further information was able to be obtained.

#### **Cumberland County**







#### **Dauphin County**







## **Erie County**

Multi Drug Toxicity statistics refer to all drug deaths, not only heroin related.







#### **Fayette County**







#### **Franklin County**







## **Greene County**





Race data was not provided by Greene County.

## **Huntingdon County**







#### **Jefferson County**



2009-2013 TOTALS Male - 9 Female - 2

Male deaths reported to range from 26 - 57 years of age.

Female deaths reported to range from 43 - 54 years of age.





Incomplete Demographic Data.







#### **Lancaster County**

Age range and race data for females was not supplied.







## **Lehigh County**







#### **Luzerne County**







## **Lycoming County**







## **Monroe County**





Race data was not provided by Monroe County.

# **Montgomery County**

Age groupings are combined for all drug deaths in county.







#### **Northampton County**

Multi Drug Toxicity statistics refer to all drug deaths, not only heroin related.







# Philadelphia County



2009-2013 TOTALS Male - 517

Female - 142

Age range data was not provided by Philadelphia County.



#### **Pike County**







# **Sullivan County**

• There were no heroin related deaths reported by Sullivan County between the years of 2009 – 2013.

#### Susquehana County







# **Warren County**

• There were no heroin related deaths reported by Warren County between the years of 2009 - 2013.

# **Washington County**