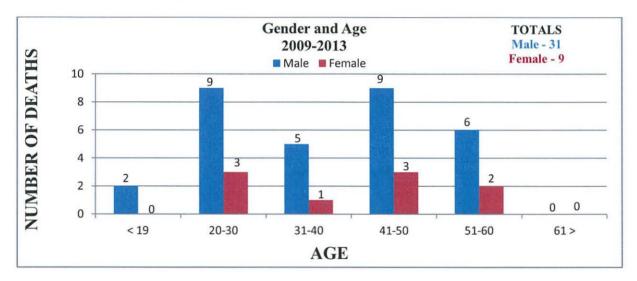

ed Multi Drug Toxicity Deaths between July 1, 2012 and October 31, 2013. No further information was able to be obtained.

#### **Cumberland County**







#### **Dauphin County**







## **Erie County**

Multi Drug Toxicity statistics refer to all drug deaths, not only heroin related.







#### **Fayette County**







#### **Franklin County**







## **Greene County**





Race data was not provided by Greene County.

## **Huntingdon County**







#### **Jefferson County**



2009-2013 TOTALS Male - 9 Female - 2

Male deaths reported to range from 26 - 57 years of age.

Female deaths reported to range from 43 - 54 years of age.





Incomplete Demographic Data.







#### **Lancaster County**

Age range and race data for females was not supplied.







## **Lehigh County**







#### **Luzerne County**







## **Lycoming County**







## **Monroe County**





Race data was not provided by Monroe County.

# **Montgomery County**

Age groupings are combined for all drug deaths in county.







#### **Northampton County**

Multi Drug Toxicity statistics refer to all drug deaths, not only heroin related.







# Philadelphia County



2009-2013 TOTALS Male - 517

Female - 142

Age range data was not provided by Philadelphia County.



#### **Pike County**







# **Sullivan County**

• There were no heroin related deaths reported by Sullivan County between the years of 2009 – 2013.

#### Susquehana County







# **Warren County**

• There were no heroin related deaths reported by Warren County between the years of 2009 - 2013.

# **Washington County**