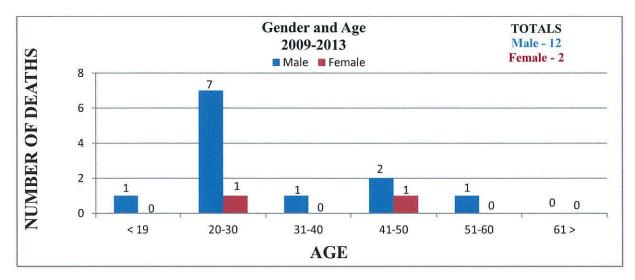

ata was not provided by Bucks County.

#### **Butler County**







## **Cambria County**

Cambria County reported they had approximately
 10 – 15 heroin related deaths between the years
 2009 – 2013. No further information was able to be obtained.

## **Centre County**







#### **Chester County**







#### **Clarion County**







## **Crawford County**

• Crawford County reported they had (3) Heroin Related Multi Drug Toxicity Deaths between July 1, 2012 and October 31, 2013. No further information was able to be obtained.

#### **Cumberland County**







#### **Dauphin County**







## **Erie County**

Multi Drug Toxicity statistics refer to all drug deaths, not only heroin related.







#### **Fayette County**







#### **Franklin County**







## **Greene County**





Race data was not provided by Greene County.

## **Huntingdon County**







#### **Jefferson County**



2009-2013 TOTALS Male - 9 Female - 2

Male deaths reported to range from 26 - 57 years of age.

Female deaths reported to range from 43 - 54 years of age.





Incomplete Demographic Data.







#### **Lancaster County**

Age range and race data for females was not supplied.







## **Lehigh County**







#### **Luzerne County**







## **Lycoming County**







## **Monroe County**





Race data was not provided by Monroe County.

# **Montgomery County**

Age groupings are combined for all drug deaths in county.







#### **Northampton County**

Multi Drug Toxicity statistics refer to all drug deaths, not only heroin related.







# Philadelphia County



2009-2013 TOT