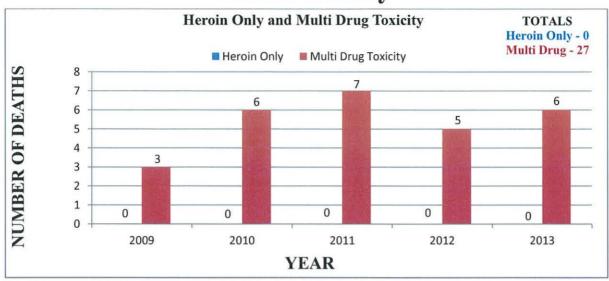

| ike County                    |      |

•

| Sullivan County     | 39 |
|---------------------|----|
| Susquehanna County  | 40 |
| Warren County       | 41 |
| Washington County   | 42 |
| Wayne County        | 43 |
| Westmoreland County | 44 |
| York County         | 45 |

#### PENNSYLVANIA TOTALS







## **Adams County**







#### **Allegheny County**







#### **Armstrong County**







## **Beaver County**







#### **Bedford County**







#### **Berks County**







## **Blair County**





Race data was not provided by Blair County.

## **Bradford County**

• There were no heroin related deaths reported by Bradford County between the years of 2009 - 2013.

#### **Bucks County**





Race data was not provided by Bucks County.

#### **Butler County**







## **Cambria County**

Cambria County reported they had approximately
 10 – 15 heroin related deaths between the years
 2009 – 2013. No further information was able to be obtained.

## **Centre County**







#### **Chester County**







#### **Clarion County**







## **Crawford County**

• Crawford County reported they had (3) Heroin Related Multi Drug Toxicity Deaths between July 1, 2012 and October 31, 2013. No further information was able to be obtained.

#### **Cumberland County**







#### **Dauphin County**







## **Erie County**

Multi Drug Toxicity statistics refer to all drug deaths, not only heroin related.







#### **Fayette County**







#### **Franklin County**







## **Greene County**





Race data was not provided by Greene County.

## **Huntingdon