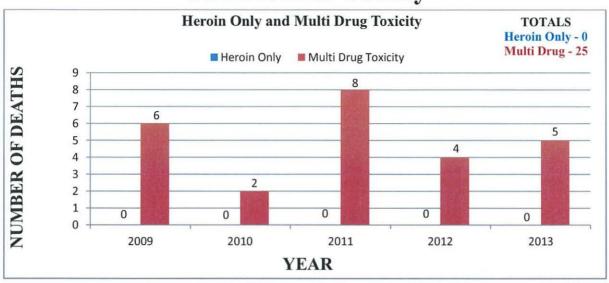

## **Blair County**





Race data was not provided by Blair County.

## **Bradford County**

• There were no heroin related deaths reported by Bradford County between the years of 2009 - 2013.

#### **Bucks County**





Race data was not provided by Bucks County.

#### **Butler County**







## **Cambria County**

Cambria County reported they had approximately
 10 – 15 heroin related deaths between the years
 2009 – 2013. No further information was able to be obtained.

## **Centre County**







#### **Chester County**







#### **Clarion County**







## **Crawford County**

• Crawford County reported they had (3) Heroin Related Multi Drug Toxicity Deaths between July 1, 2012 and October 31, 2013. No further information was able to be obtained.

#### **Cumberland County**







#### **Dauphin County**







## **Erie County**

Multi Drug Toxicity statistics refer to all drug deaths, not only heroin related.







#### **Fayette County**







#### **Franklin County**







## **Greene County**





Race data was not provided by Greene County.

## **Huntingdon County**







#### **Jefferson County**



2009-2013 TOTALS Male - 9 Female - 2

Male deaths reported to range from 26 - 57 years of age.

Female deaths reported to range from 43 - 54 years of age.





Incomplete Demographic Data.







#### **Lancaster County**

Age range and race data for females was not supplied.







## **Lehigh County**







#### **Luzerne County**







## **Lycoming County**







## **Monroe County**





Race data was not provided by Monroe County.

# **Montgomer