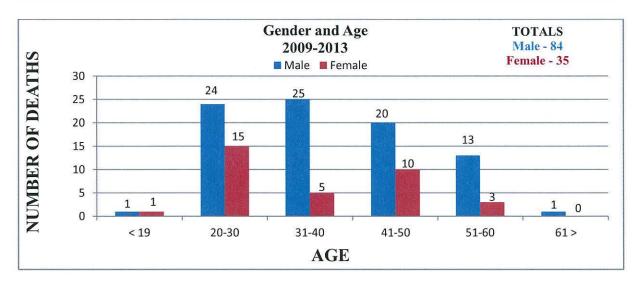

etween July 1, 2012 and October 31, 2013. No further information was able to be obtained.

#### **Cumberland County**







#### **Dauphin County**







## **Erie County**

Multi Drug Toxicity statistics refer to all drug deaths, not only heroin related.







#### **Fayette County**







#### **Franklin County**







## **Greene County**





Race data was not provided by Greene County.

## **Huntingdon County**







#### **Jefferson County**



2009-2013 TOTALS Male - 9 Female - 2

Male deaths reported to range from 26 - 57 years of age.

Female deaths reported to range from 43 - 54 years of age.





Incomplete Demographic Data.







#### **Lancaster County**

Age range and race data for females was not supplied.







## **Lehigh County**







#### **Luzerne County**







## **Lycoming County**







## **Monroe County**





Race data was not provided by Monroe County.

# **Montgomery County**

Age groupings are combined for all drug deaths in county.







#### **Northampton County**

Multi Drug Toxicity statistics refer to all drug deaths, not only heroin related.







# Philadelphia County



2009-2013 TOTALS Male - 517

Female - 142

Age range data was not provided by Philadelphia County.



#### **Pike County**







# **Sullivan County**

• There were no heroin related deaths reported by Sullivan County between the years of 2009 – 2013.

#### Susquehana County







# **Warren County**

• There were no heroin related deaths reported by Warren County between the years of 2009 - 2013.

# **Washington County**







## **Wayne County**



Gen