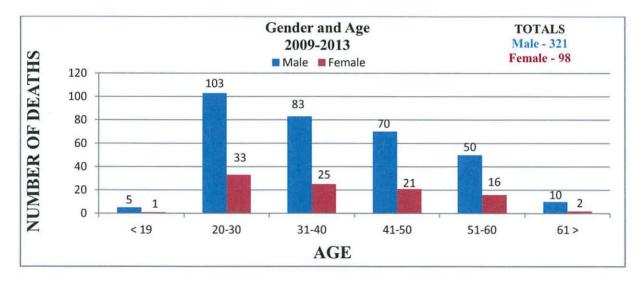

| ike County                    |      |

•

| Sullivan County     | 39 |
|---------------------|----|
| Susquehanna County  | 40 |
| Warren County       | 41 |
| Washington County   | 42 |
| Wayne County        | 43 |
| Westmoreland County | 44 |
| York County         | 45 |

#### PENNSYLVANIA TOTALS







## **Adams County**







#### **Allegheny County**







#### **Armstrong County**







## **Beaver County**







#### **Bedford County**







#### **Berks County**







## **Blair County**





Race data was not provided by Blair County.

## **Bradford County**

• There were no heroin related deaths reported by Bradford County between the years of 2009 - 2013.

#### **Bucks County**





Race data was not provided by Bucks County.

#### **Butler County**







## **Cambria County**

Cambria County reported they had approximately
 10 – 15 heroin related deaths between the years
 2009 – 2013. No further information was able to be obtained.

## **Centre County**







#### **Chester County**







#### **Clarion County**







## **Crawford County**

• Crawford County reported they had (3) Heroin Related Multi Drug Toxicity Deaths