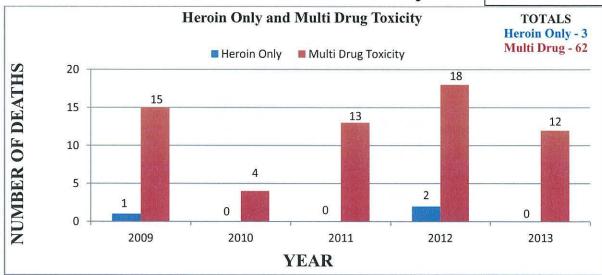

y**







#### **Clarion County**







## **Crawford County**

• Crawford County reported they had (3) Heroin Related Multi Drug Toxicity Deaths between July 1, 2012 and October 31, 2013. No further information was able to be obtained.

#### **Cumberland County**







#### **Dauphin County**







## **Erie County**

Multi Drug Toxicity statistics refer to all drug deaths, not only heroin related.







#### **Fayette County**







#### **Franklin County**







## **Greene County**





Race data was not provided by Greene County.

## **Huntingdon County**







#### **Jefferson County**



2009-2013 TOTALS Male - 9 Female - 2

Male deaths reported to range from 26 - 57 years of age.

Female deaths reported to range from 43 - 54 years of age.





Incomplete Demographic Data.







#### **Lancaster County**

Age range and race data for females was not supplied.







## **Lehigh County**







#### **Luzerne County**







## **Lycoming County**







## **Monroe County**





Race data was not provided by Monroe County.

# **Montgomery County**

Age groupings are combined for all drug deaths in county.







#### **Northampton County**

Multi Drug Toxicity statistics refer to all drug deaths, not only heroin related.







# Philadelphia County



2009-2013 TOTALS Male - 517

Female - 142

Age range data was not provided by Philadelphia County.



#### **Pike County**







# **Sullivan County**

• There were no heroin related deaths reported by Sullivan County between the years of 2009 – 2013.

#### Susquehana County







# **Warren County**

• There