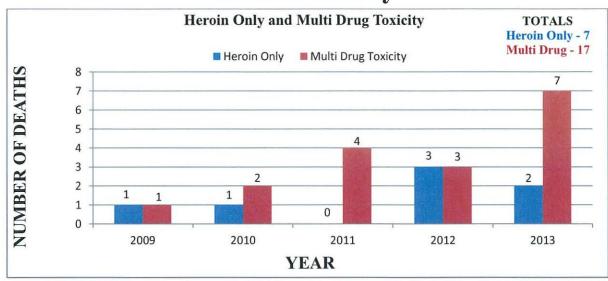

| ike County                    |      |

•

| Sullivan County     | 39 |
|---------------------|----|
| Susquehanna County  | 40 |
| Warren County       | 41 |
| Washington County   | 42 |
| Wayne County        | 43 |
| Westmoreland County | 44 |
| York County         | 45 |

#### PENNSYLVANIA TOTALS







## **Adams County**







#### **Allegheny County**







#### **Armstrong County**







## **Beaver County**







#### **Bedford County**







#### **Berks County**







## **Blair County**





Race data was not provided by Blair County.

## **Bradford County**

• There were no heroin related deaths reported by Bradford County between the years of 2009 - 2013.

#### **Bucks County**





Race data was not provided by Bucks County.

#### **Butler County**







## **Cambria County**

Cambria County reported they had approximately
 10 – 15 heroin related deaths between the years
 2009 – 2013. No further information was able to be obtained.

## **Centre County**







#### **Chester County**







#### **Clarion County**







## **Crawford County**

• Crawford County reported they had (3) Heroin Related Multi Drug Toxicity Deaths between July 1, 2012 and October 31, 2013. No further infor