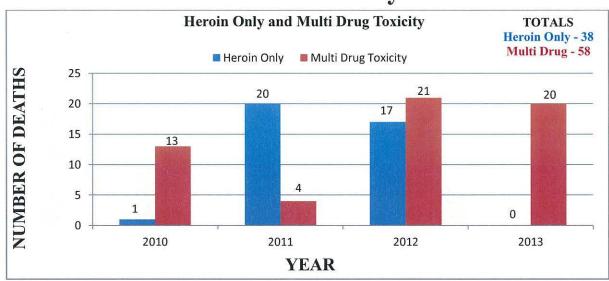

stmoreland County | 44 |
| York County         | 45 |

#### PENNSYLVANIA TOTALS







## **Adams County**







#### **Allegheny County**







#### **Armstrong County**







## **Beaver County**







#### **Bedford County**







#### **Berks County**







## **Blair County**





Race data was not provided by Blair County.

## **Bradford County**

• There were no heroin related deaths reported by Bradford County between the years of 2009 - 2013.

#### **Bucks County**





Race data was not provided by Bucks County.

#### **Butler County**







## **Cambria County**

Cambria County reported they had approximately
 10 – 15 heroin related deaths between the years
 2009 – 2013. No further information was able to be obtained.

## **Centre County**







#### **Chester County**







#### **Clarion County**







## **Crawford County**

• Crawford County reported they had (3) Heroin Related Multi Drug Toxicity Deaths between July 1, 2012 and October 31, 2013. No further information was able to be obtained.

#### **Cumberland County**







#### **Dauphin County**







## **Erie County**

Multi Drug Toxicity statistics refer to all drug deaths, not only heroin related.







#### **Fayette County**







#### **Franklin County**







## **Greene County**





Race data was not provided by Greene County.

## **Huntingdon County**







#### **Jefferson County**



2009-2013 TOTALS Male - 9 Female - 2

Male deaths reported to range from 26 - 57 years of age.

Female deaths reported to range from 43 - 54 years of age.





Incomplete Demographic Data.