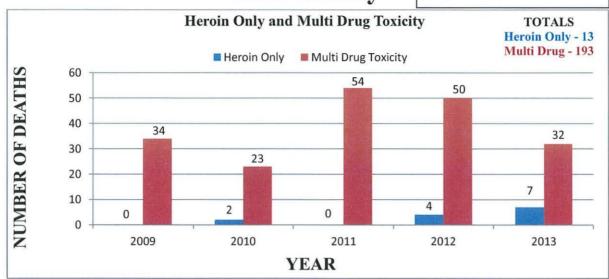

orted by Bradford County between the years of 2009 - 2013.

#### **Bucks County**





Race data was not provided by Bucks County.

#### **Butler County**







## **Cambria County**

Cambria County reported they had approximately
 10 – 15 heroin related deaths between the years
 2009 – 2013. No further information was able to be obtained.

## **Centre County**







#### **Chester County**







#### **Clarion County**







## **Crawford County**

• Crawford County reported they had (3) Heroin Related Multi Drug Toxicity Deaths between July 1, 2012 and October 31, 2013. No further information was able to be obtained.

#### **Cumberland County**







#### **Dauphin County**







## **Erie County**

Multi Drug Toxicity statistics refer to all drug deaths, not only heroin related.







#### **Fayette County**







#### **Franklin County**







## **Greene County**





Race data was not provided by Greene County.

## **Huntingdon County**







#### **Jefferson County**



2009-2013 TOTALS Male - 9 Female - 2

Male deaths reported to range from 26 - 57 years of age.

Female deaths reported to range from 43 - 54 years of age.





Incomplete Demographic Data.







#### **Lancaster County**

Age range and race data for females was not supplied.







## **Lehigh County**







#### **Luzerne County**







## **Lycoming County**







## **Monroe County**





Race data was not provided by Monroe County.

# **Montgomery County**

Age groupings are combined for all drug deaths in county.







#### **Northampton County**

Multi Drug Toxicity statistics ref