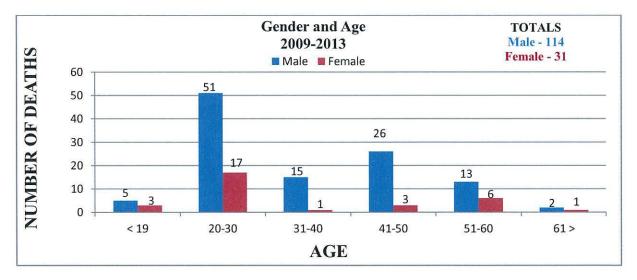

| ike County                    |      |

•

| Sullivan County     | 39 |
|---------------------|----|
| Susquehanna County  | 40 |
| Warren County       | 41 |
| Washington County   | 42 |
| Wayne County        | 43 |
| Westmoreland County | 44 |
| York County         | 45 |

#### PENNSYLVANIA TOTALS







## **Adams County**







#### **Allegheny County**







#### **Armstrong County**







## **Beaver County**







#### **Bedford County**







#### **Berks County**







## **Blair County**





Race data was not provided by Blair County.

## **Bradford County**

• There were no heroin related deaths reported by Bradford County between the years of 2009 - 2013.

#### **Bucks County**





Race data was not provided by Bucks County.

#### **Butler County**







## **Cambria County**

Cambria County reported they had approximately
 10 – 15 heroin related deaths between the years
 2009 – 2013. No further information was able to be obtained.

## **Centre County**







#### **Chester County**







#### **Clarion County**







## **Crawford County**

• Crawford County reported they had (3) Heroin Related Multi Drug Toxicity Deaths between July 1, 2012 and October 31, 2013. No further information was able to be obtained.

#### **Cumberland County**







#### **Dauphin County**







## **Erie County**

Multi Drug Toxicity statistics refer to all drug deaths, not only heroin related.







#### **Fayette County**







#### **Franklin County**







## **Greene Coun