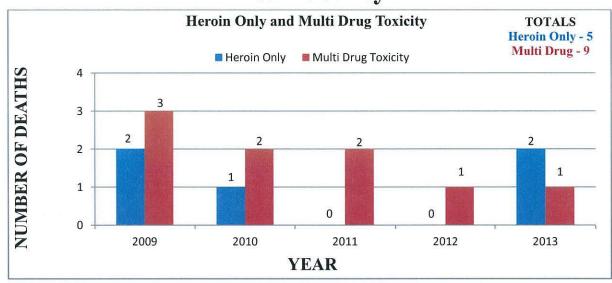

| ike County                    |      |

•

| Sullivan County     | 39 |
|---------------------|----|
| Susquehanna County  | 40 |
| Warren County       | 41 |
| Washington County   | 42 |
| Wayne County        | 43 |
| Westmoreland County | 44 |
| York County         | 45 |

#### PENNSYLVANIA TOTALS







## **Adams County**







#### **Allegheny County**







#### **Armstrong County**







## **Beaver County**







#### **Bedford County**







#### **Berks County**







## **Blair County**





Race data was not provided by Blair County.

## **Bradford County**

• There were no heroin related deaths reported by Bradford County between the years of 2009 - 2013.

#### **Bucks County**





Race data was not provided by Bucks County.

#### **Butler County**







## **Cambria County**

Cambria County reported they had approximately
 10 – 15 heroin related deaths between the years
 2009 – 2013. No further information was able to be obtained.

## **Centre County**







#### **Chester County**







#### **Clarion County**







## **Crawford County**

• Crawford County reported they had (3) Heroin Related Multi Drug Toxicity Deaths between July 1, 2012 and October 31, 2013. No further information was able to be obtained.

#### **Cumberland County**







#### **Dauphin Count