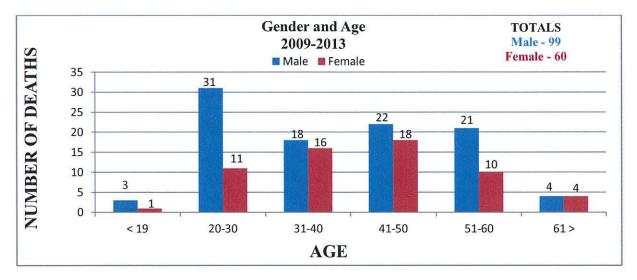

n County**







## **Greene County**





Race data was not provided by Greene County.

## **Huntingdon County**







#### **Jefferson County**



2009-2013 TOTALS Male - 9 Female - 2

Male deaths reported to range from 26 - 57 years of age.

Female deaths reported to range from 43 - 54 years of age.





Incomplete Demographic Data.







#### **Lancaster County**

Age range and race data for females was not supplied.







## **Lehigh County**







#### **Luzerne County**







## **Lycoming County**







## **Monroe County**





Race data was not provided by Monroe County.

# **Montgomery County**

Age groupings are combined for all drug deaths in county.







#### **Northampton County**

Multi Drug Toxicity statistics refer to all drug deaths, not only heroin related.







# Philadelphia County



2009-2013 TOTALS Male - 517

Female - 142

Age range data was not provided by Philadelphia County.



#### **Pike County**







# **Sullivan County**

• There were no heroin related deaths reported by Sullivan County between the years of 2009 – 2013.

#### Susquehana County







# **Warren County**

• There were no heroin related deaths reported by Warren County between the years of 2009 - 2013.

# **Washington County**







## **Wayne County**



Gender, age, and race data were not provided by Wayne County.

## **Westmoreland County**







#### **York County**





Race data was not provided by York County.