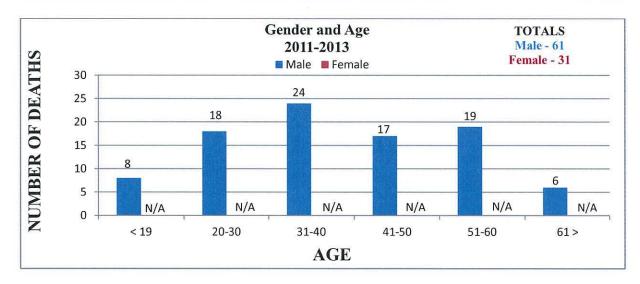

ed they had (3) Heroin Related Multi Drug Toxicity Deaths between July 1, 2012 and October 31, 2013. No further information was able to be obtained.

#### **Cumberland County**







#### **Dauphin County**







## **Erie County**

Multi Drug Toxicity statistics refer to all drug deaths, not only heroin related.







#### **Fayette County**







#### **Franklin County**







## **Greene County**





Race data was not provided by Greene County.

## **Huntingdon County**







#### **Jefferson County**



2009-2013 TOTALS Male - 9 Female - 2

Male deaths reported to range from 26 - 57 years of age.

Female deaths reported to range from 43 - 54 years of age.





Incomplete Demographic Data.







#### **Lancaster County**

Age range and race data for females was not supplied.







## **Lehigh County**







#### **Luzerne County**







## **Lycoming County**







## **Monroe County**





Race data was not provided by Monroe County.

# **Montgomery County**

Age groupings are combined for all drug deaths in county.







#### **Northampton County**

Multi Drug Toxicity statistics refer to all drug deaths, not only heroin related.







# Philadelphia County



2009-2013 TOTALS Male - 517

Female - 142

Age range data was not provided by Philadelphia County.



#### **Pike County**







# **Sullivan County**

• There were no heroin related deaths reported by Sullivan County between the years of 2009 – 2013.

#### Susquehana County







# **Warren County**

• There were no heroin related deaths reported by Warren County between the years of 2009 - 2013.