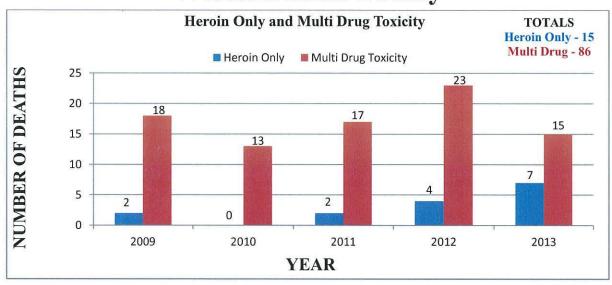

y Monroe County.

# **Montgomery County**

Age groupings are combined for all drug deaths in county.







#### **Northampton County**

Multi Drug Toxicity statistics refer to all drug deaths, not only heroin related.







# Philadelphia County



2009-2013 TOTALS Male - 517

Female - 142

Age range data was not provided by Philadelphia County.



#### **Pike County**







# **Sullivan County**

• There were no heroin related deaths reported by Sullivan County between the years of 2009 – 2013.

#### Susquehana County







# **Warren County**

• There were no heroin related deaths reported by Warren County between the years of 2009 - 2013.

# **Washington County**







## **Wayne County**



Gender, age, and race data were not provided by Wayne County.

## **Westmoreland County**







#### **York County**





Race data was not provided by York County.