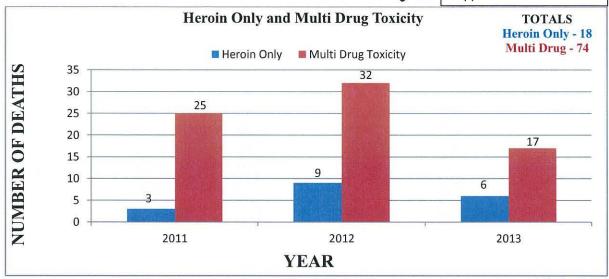

rted they had (3) Heroin Related Multi Drug Toxicity Deaths between July 1, 2012 and October 31, 2013. No further information was able to be obtained.

#### **Cumberland County**







#### **Dauphin County**







## **Erie County**

Multi Drug Toxicity statistics refer to all drug deaths, not only heroin related.







#### **Fayette County**







#### **Franklin County**







## **Greene County**





Race data was not provided by Greene County.

## **Huntingdon County**







#### **Jefferson County**



2009-2013 TOTALS Male - 9 Female - 2

Male deaths reported to range from 26 - 57 years of age.

Female deaths reported to range from 43 - 54 years of age.





Incomplete Demographic Data.







#### **Lancaster County**

Age range and race data for females was not supplied.







## **Lehigh County**







#### **Luzerne County**







## **Lycoming County**







## **Monroe County**





Race data was not provided by Monroe County.

# **Montgomery County**

Age groupings are combined for all drug deaths in county.







#### **Northampton County**

Multi Drug Toxicity statistics refer to all drug deaths, not only heroin related.







# Philadelphia County



2009-2013 TOTALS Male - 517

Female - 142

Age range data was not provided by Philadelphia County.



#### **Pike County**







# **Sullivan County**

• There were no heroin related deaths reported by Sullivan County between the years of 2009 – 2013.

#### Susquehana County







# **Warren County**

• There were no heroin related deaths reported by Warren County between the years of 2009 - 201