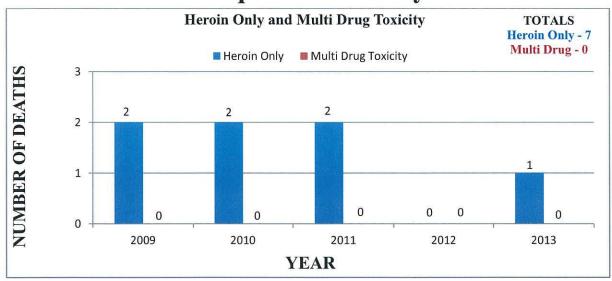

## **Bradford County**

• There were no heroin related deaths reported by Bradford County between the years of 2009 - 2013.