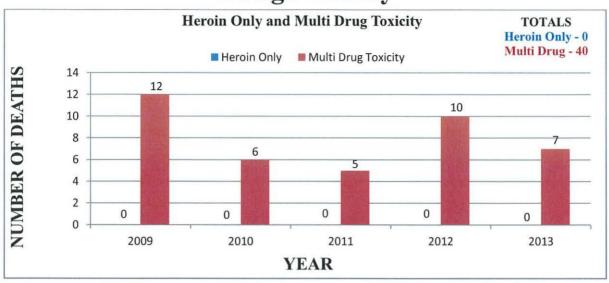

ated Multi Drug Toxicity Deaths between July 1, 2012 and October 31, 2013. No further information was able to be obtained.

#### **Cumberland County**







#### **Dauphin County**







## **Erie County**

Multi Drug Toxicity statistics refer to all drug deaths, not only heroin related.







#### **Fayette County**







#### **Franklin County**







## **Greene County**





Race data was not provided by Greene County.

## **Huntingdon County**







#### **Jefferson County**



2009-2013 TOTALS Male - 9 Female - 2

Male deaths reported to range from 26 - 57 years of age.

Female deaths reported to range from 43 - 54 years of age.





Incomplete Demographic Data.







#### **Lancaster County**

Age range and race data for females was not supplied.







## **Lehigh County**







#### **Luzerne County**







## **Lycoming County**







## **Monroe County**





Race data was not provided by Monroe County.

# **Montgomery County**

Age groupings are combined for all drug deaths in county.







#### **Northampton County**

Multi Drug Toxicity statistics refer to all drug deaths, not only heroin related.







# Philadelphia County



2009-2013 TOTALS Male - 517

Female - 142

Age range data was not provided by Philadelphia County.



#### **Pike County**







# **Sullivan County**

• There were no heroin related deaths reported by Sullivan County between the years of 2009 – 2013.

#### Susquehana County







# **Warren County**

• There were no heroin related deaths reported by Warren County between the years of 2009 - 2013.

# **Washington County**