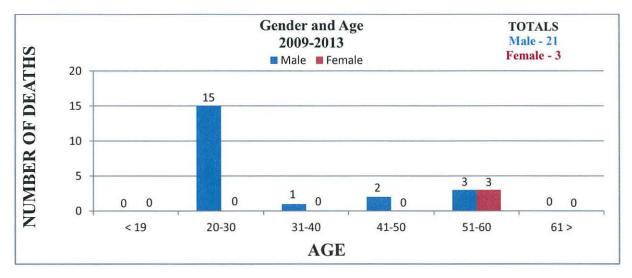

| ike County                    |      |

•

| Sullivan County     | 39 |
|---------------------|----|
| Susquehanna County  | 40 |
| Warren County       | 41 |
| Washington County   | 42 |
| Wayne County        | 43 |
| Westmoreland County | 44 |
| York County         | 45 |

#### PENNSYLVANIA TOTALS







## **Adams County**







#### **Allegheny County**







#### **Armstrong County**







## **Beaver County**







#### **Bedford County**







#### **Berks County**







## **Blair County**





Race data was not provided by Blair County.

## **Bradford County**

• There were no heroin related deaths reported by Bradford County between the years of 2009 - 2013.

#### **Bucks County**





Race data was not provided by Bucks County.

#### **Butler County**







## **Cambria County**

Cambria County reported they had approximately
 10 – 15 heroin related deaths between the years
 2009 – 2013. No further information was able to be obtained.

## **Centre County**







#### **Chester County**







#### **Clarion County**







## **Crawford County**

• Crawford County reported they had (3) Heroin Related Multi Drug Toxicity Deaths between July 1, 2012 and October 31, 2013. No further informa