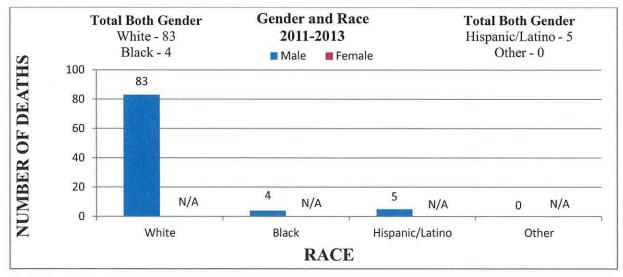

they had (3) Heroin Related Multi Drug Toxicity Deaths between July 1, 2012 and October 31, 2013. No further information was able to be obtained.

#### **Cumberland County**







#### **Dauphin County**







## **Erie County**

Multi Drug Toxicity statistics refer to all drug deaths, not only heroin related.







#### **Fayette County**







#### **Franklin County**







## **Greene County**





Race data was not provided by Greene County.

## **Huntingdon County**







#### **Jefferson County**



2009-2013 TOTALS Male - 9 Female - 2

Male deaths reported to range from 26 - 57 years of age.

Female deaths reported to range from 43 - 54 years of age.





Incomplete Demographic Data.







#### **Lancaster County**

Age range and race data for females was not supplied.







## **Lehigh County**







#### **Luzerne County**







## **Lycoming County**







## **Monroe County**





Race data was not provided by Monroe County.

# **Montgomery County**

Age groupings are combined for all drug deaths in county.







#### **Northampton County**

Multi Drug Toxicity statistics refer to all drug deaths, not only heroin related.







# Philadelphia County



2009-2013 TOTALS Male - 517

Female - 142

Age range data was not provided by Philadelphia County.



#### **Pike County**







# **Sullivan County**

• There were no heroin related deaths reported by Sullivan County between the years of 2009 – 2013.

#### Susquehana County







# **Warren County**

• There were no heroin related deaths reported by Warren County between the years of 2009 - 2013.