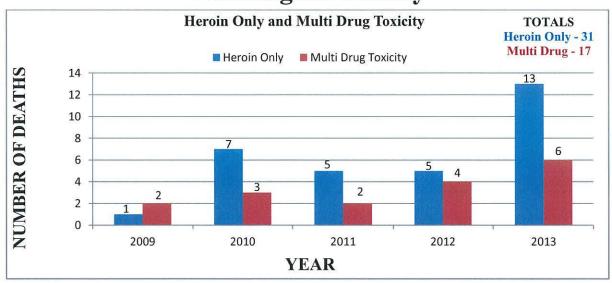

#### **Luzerne County**







## **Lycoming County**







## **Monroe County**





Race data was not provided by Monroe County.

# **Montgomery County**

Age groupings are combined for all drug deaths in county.







#### **Northampton County**

Multi Drug Toxicity statistics refer to all drug deaths, not only heroin related.







# Philadelphia County



2009-2013 TOTALS Male - 517

Female - 142

Age range data was not provided by Philadelphia County.



#### **Pike County**







# **Sullivan County**

• There were no heroin related deaths reported by Sullivan County between the years of 2009 – 2013.

#### Susquehana County







# **Warren County**

• There were no heroin related deaths reported by Warren County between the years of 2009 - 2013.

# **Washington County**







## **Wayne County**



Gender, age, and race data were not provided by Wayne County.

## **Westmoreland County**







#### **York County**





Race data was not provided by York County.